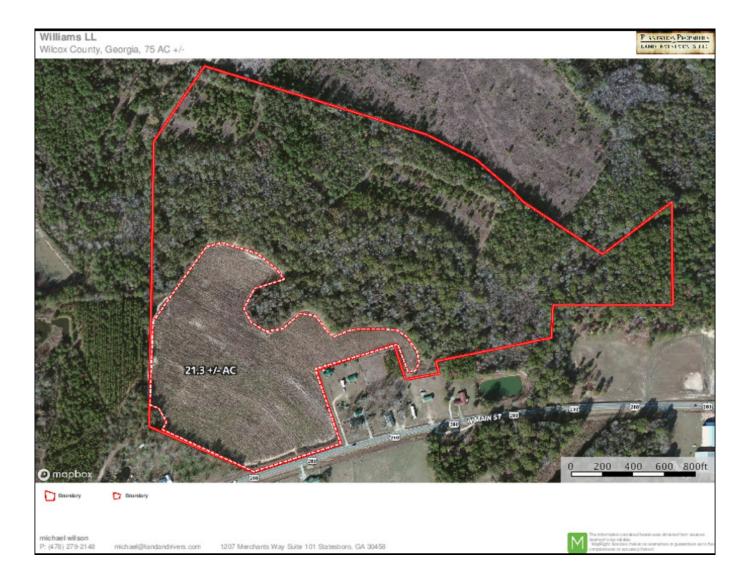

## **Long Leaf Creek**

Long Leaf Creek is 76+/- acres located in Abbeville. The property features 21+/- acres of planted long leaf that just came out of the CRP program. This stand of pines should provide income for the forseeable future in pine straw. The remainder of the property is covered in a mixture of pine and hardwood timber. A small, seasonal creek bisects the property and adds to its diversity. Deer sign is plentiful on the tract . Frontage along HWY 280 gives the property great access. This property combines the opportunity for recreational use with long term income potential from timber and straw. Call Michael Wilson to schedule your private showing.

Price: \$159,600 Property Type: Land

**Status:** Sold

Street/Address: HWY 280

City: Abbeville State: Georgia Zip code: 31001 County: wilcox Acreage: 76

Per Acre Price: \$2,100.00 Phone Number: (478) 279-2148 Email: michael@landandrivers.com Google Maps link: View Larger Map