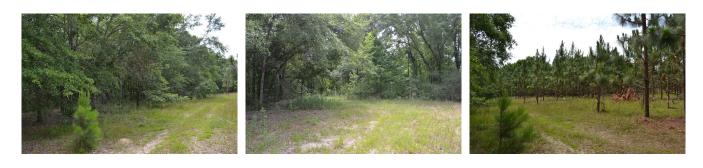

## **Long Leaf Creek**

Long Leaf Creek is 76+/- acres located in Abbeville. The property features 21+/- acres of planted long leaf that just came out of the CRP program. This stand of pines should provide income for the forseeable future in pine straw. The remainder of the property is covered in a mixture of pine and hardwood timber. A small, seasonal creek bisects the property and adds to its diversity. Deer sign is plentiful on the tract . Frontage along HWY 280 gives the property great access. This property combines the opportunity for recreational use with long term income potential from timber and straw. Call Michael Wilson to schedule your private showing.