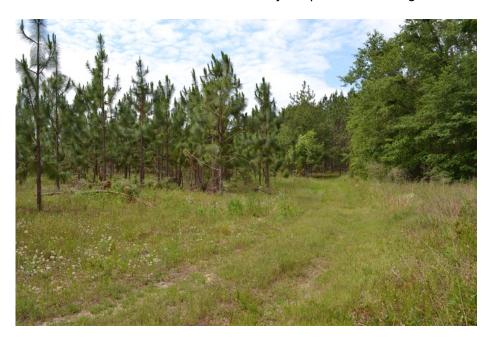

## **Long Leaf Creek**

Long Leaf Creek is 76+/- acres located in Abbeville. The property features 21+/- acres of planted long leaf that just came out of the CRP program. This stand of pines should provide income for the forseeable future in pine straw. The remainder of the property is covered in a mixture of pine and hardwood timber. A small, seasonal creek bisects the property and adds to its diversity. Deer sign is plentiful on the tract . Frontage along HWY 280 gives the property great access. This property combines the opportunity for recreational use with long term income potential from timber and straw. Call Michael Wilson to schedule your private showing.