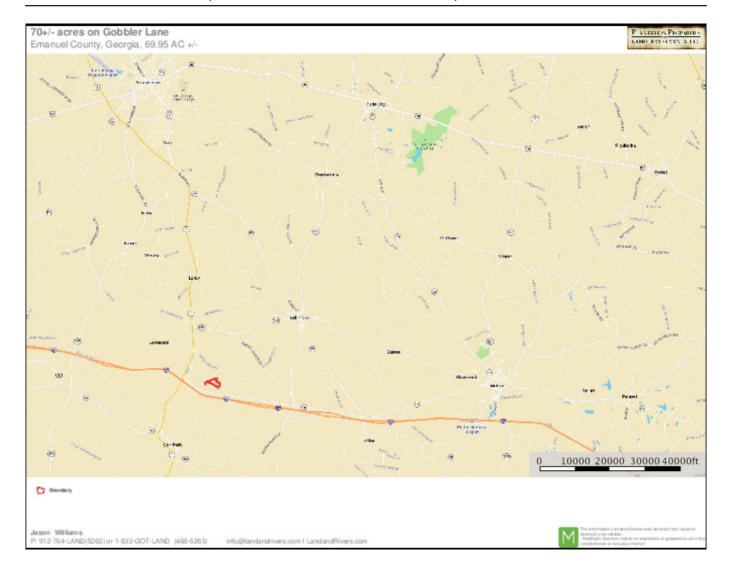

for you! The property features a mixture of natural hardwoods and pines, paved road frontage and a great interior road system throughout the entire tract. This property has an amazing array of wildlife including Deer, Turkeys and numerous small game opportunities. Conveniently located 1 hour from Savannah and only 40 minutes from Statesboro and Dublin, GA. Call Jason Williams today and schedule a time to take a look! (912) 764-LAND (5263)



Price: \$139,000 Property Type: Land

Status: Sold

Street/Address: Gobbler Ln

City: Twin City State: Georgia Zip code: 30471 County: emanuel Acreage: 70

**Per Acre Price:** \$1,985.00

**Phone Number:** 912-764-LAND (5263)

Email: info@LandandRivers.com
Google Maps link: View Larger Map









# **Aerial Map**



## **Location Map**

Page 3 of 5



### **TOPO Map**



**Source URL:** https://landandrivers.com/property/gobbler-lane