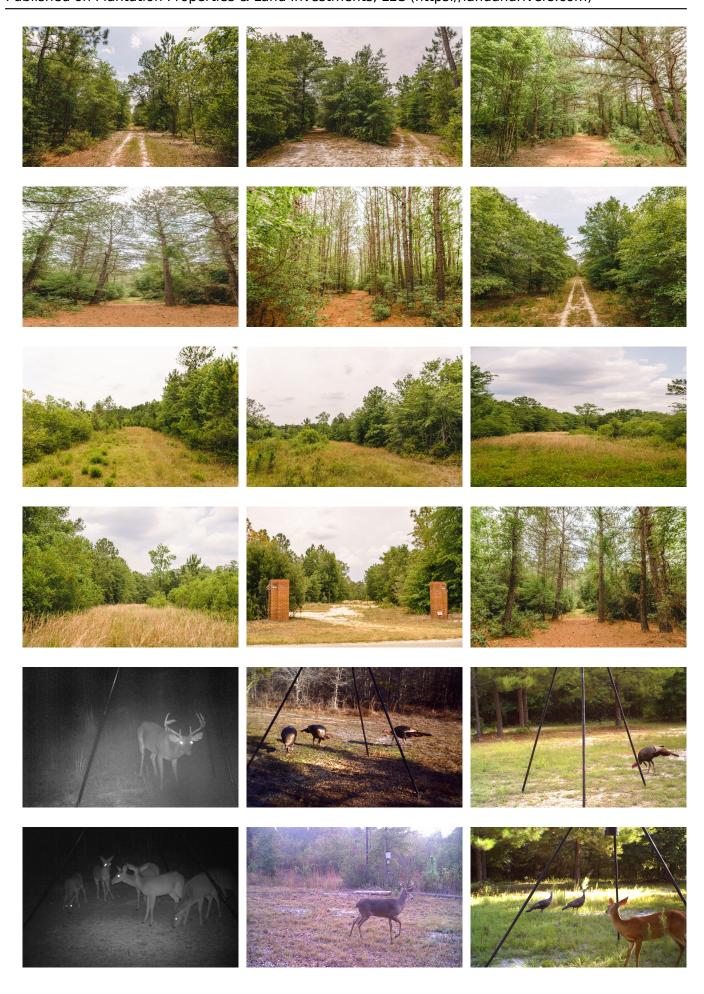

### **Gobbler Lane**

PRICE REDUCED!!!!! 70± acres of wooded land located off of Gobbler Lane in Emanuel County, GA. If you are looking for a place to hunt, ride your ATV's and/or a homesite with peace and seclusion then this is the property for you! The property features a mixture of natural hardwoods and pines, paved road frontage and a great interior road system throughout the entire tract. This property has an amazing array of wildlife including Deer, Turkeys and numerous small game opportunities. Conveniently located 1 hour from Savannah and only 40 minutes from Statesboro and Dublin, GA. Call Jason Williams today and schedule a time to take a look! (912) 764-LAND (5263)