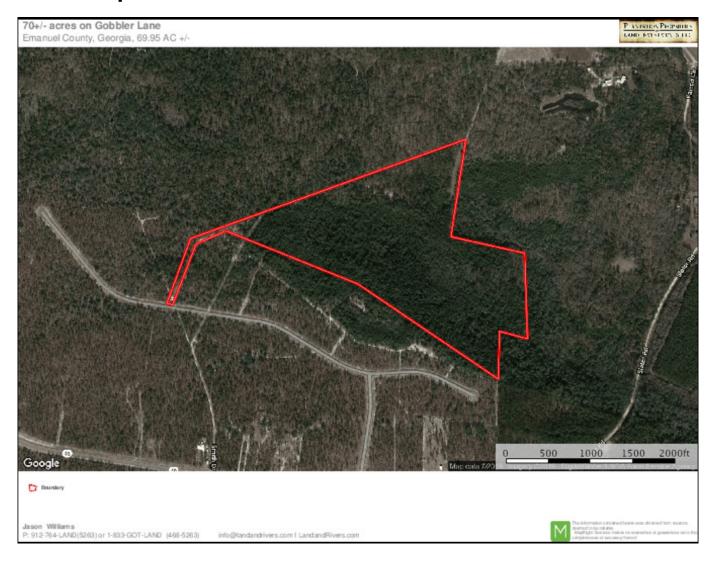

seclusion then this is the property for you! The property features a mixture of natural hardwoods and pines, paved road frontage and a great interior road system throughout the entire tract. This property has an amazing array of wildlife including Deer, Turkeys and numerous small game opportunities. Conveniently located 1 hour from Savannah and only 40 minutes from Statesboro and Dublin, GA. Call Jason Williams today and schedule a time to take a look! (912) 764-LAND (5263)



Price: \$139,000 Property Type: Land

Status: Sold

Street/Address: Gobbler Ln

City: Twin City State: Georgia Zip code: 30471 County: emanuel Acreage: 70

**Per Acre Price:** \$1,985.00

**Phone Number:** 912-764-LAND (5263)

Email: info@LandandRivers.com
Google Maps link: View Larger Map









# **Aerial Map**



## **Location Map**

Page 3 of 5



### **TOPO Map**



**Source URL:** https://landandrivers.com/property/gobbler-lane