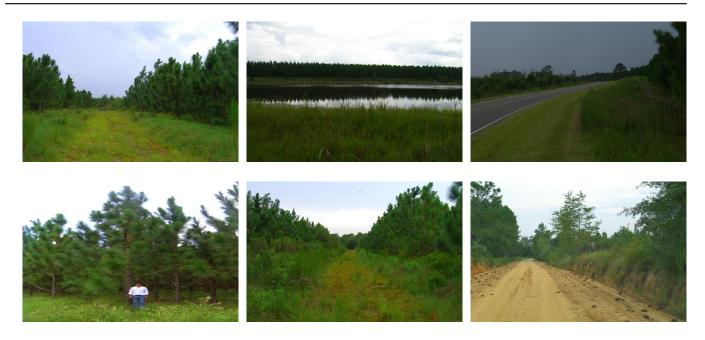

## mount shady

OLD Beautiful timber and recreational tract with 160 acres +/- of longleaf pine. Property is located in Emanuel County and is managed under a Conservation Reserve Program (CRP) that brings in income. With two ponds and beautiful wooded areas the property is great for the outdoorsmen who enjoys fishing, hunting and nature. Tract is conveniently located minutes from the town of Swainsboro, Interstate 16 and is just 40 miles from Statesboro. Combine this with a 1/2 a mile of paved road frontage for easy access and the outdoor opportunities you will surely not be disappointed. Please call Adam DeLoach if you are interested in the acreage.