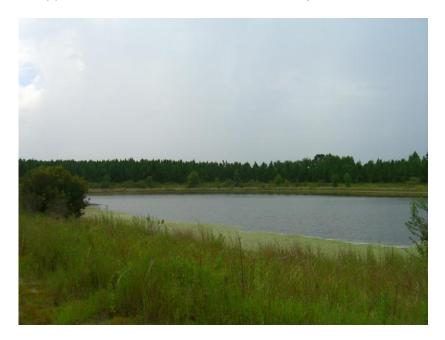

## mount shady

OLD Beautiful timber and recreational tract with 160 acres +/- of longleaf pine. Property is located in Emanuel County and is managed under a Conservation Reserve Program (CRP) that brings in income. With two ponds and beautiful wooded areas the property is great for the outdoorsmen who enjoys fishing, hunting and nature. Tract is conveniently located minutes from the town of Swainsboro, Interstate 16 and is just 40 miles from Statesboro. Combine this with a 1/2 a mile of paved road frontage for easy access and the outdoor opportunities you will surely not be disappointed. Please call Adam DeLoach if you are interested in the acreage.