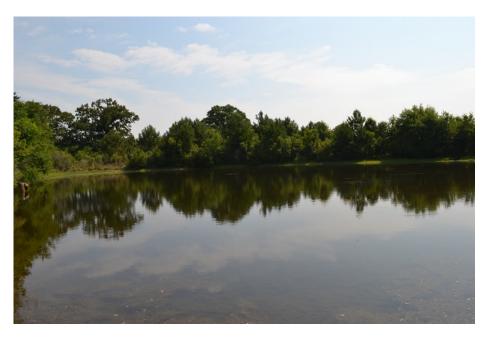

## **Mock Farm**

The Mock Farm is 93 +/- acres of pasture located just west of Eastman, Georgia. This property is comprisede almost entirely of pasture and formerly cultivated land. A very small portion of the farm is wooded and approximately an acre is devoted to a pond. The possibilities for livestock on this farm are endless. It would serve as a perfect cattle or horse farm. The acreage that was cultivated in the past will serve as a great place to plant winter grazing or grow annual grazing crops. There is an old farm house on the property. It is located along the frontage of HWY 341. This house is being sold as is with only a Lead Based paint disclosure. Please call Michael Wilson to schedule your showing of this great farm.