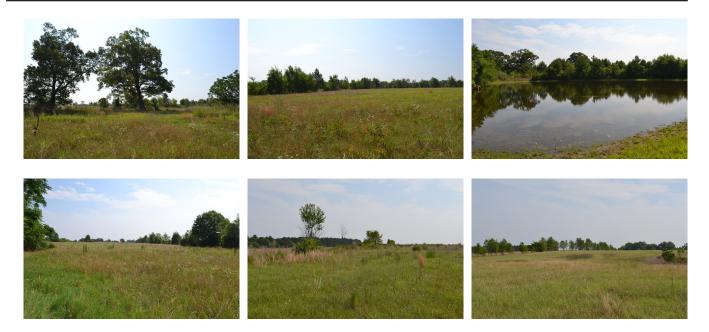

## **Mock Farm**

The Mock Farm is 93 +/- acres of pasture located just west of Eastman, Georgia. This property is comprisede almost entirely of pasture and formerly cultivated land. A very small portion of the farm is wooded and approximately an acre is devoted to a pond. The possibilities for livestock on this farm are endless. It would serve as a perfect cattle or horse farm. The acreage that was cultivated in the past will serve as a great place to plant winter grazing or grow annual grazing crops. There is an old farm house on the property. It is located along the frontage of HWY 341. This house is being sold as is with only a Lead Based paint disclosure. Please call Michael Wilson to schedule your showing of this great farm.