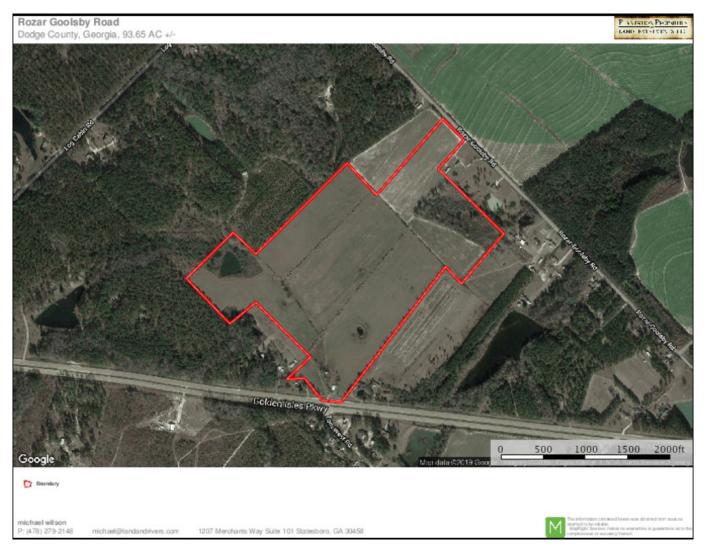

an acre is devoted to a pond. The possibilities for livestock on this farm are endless. It would serve as a perfect cattle or horse farm. The acreage that was cultivated in the past will serve as a great place to plant winter grazing or grow annual grazing crops. There is an old farm house on the property. It is located along the frontage of HWY 341. This house is being sold as is with only a Lead Based paint disclosure. Please call Michael Wilson to schedule your showing of this great farm.



Price: \$215,395 Property Type: Land Status: Sold Street/Address: Hawkinsville Highway City: Eastman State: Georgia Zip code: 31023 County: dodge Acreage: 94 Per Acre Price: \$2,300.00 Phone Number: 4782792148 Email: michael@landandrivers.com Google Maps link: View Larger Map



## **Aerial map**



## Source URL: <a href="https://landandrivers.com/property/mock-farm">https://landandrivers.com/property/mock-farm</a>