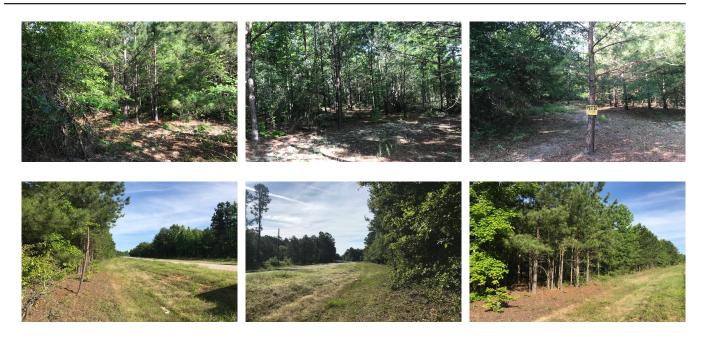

## **Wright Allen Road**

Located in Northwest Burke County this property is in a prime location for a home site. Just a short drive from Waynesboro, Fort Gordon, Hephzibah and Augusta with nice paved road frontage. The tract is covered with a nice mix of pine and hardwood trees with power access on the front of the parcel. A small ATV trail runs through the property and could easily be made into a driveway. Please call to set up a showing. Call today to view this property!