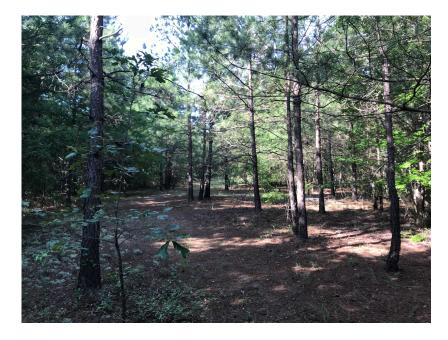

## **Wright Allen Road**

Located in Northwest Burke County this property is in a prime location for a home site. Just a short drive from Waynesboro, Fort Gordon, Hephzibah and Augusta with nice paved road frontage. The tract is covered with a nice mix of pine and hardwood trees with power access on the front of the parcel. A small ATV trail runs through the property and could easily be made into a driveway. Please call to set up a showing. Call today to view this property!