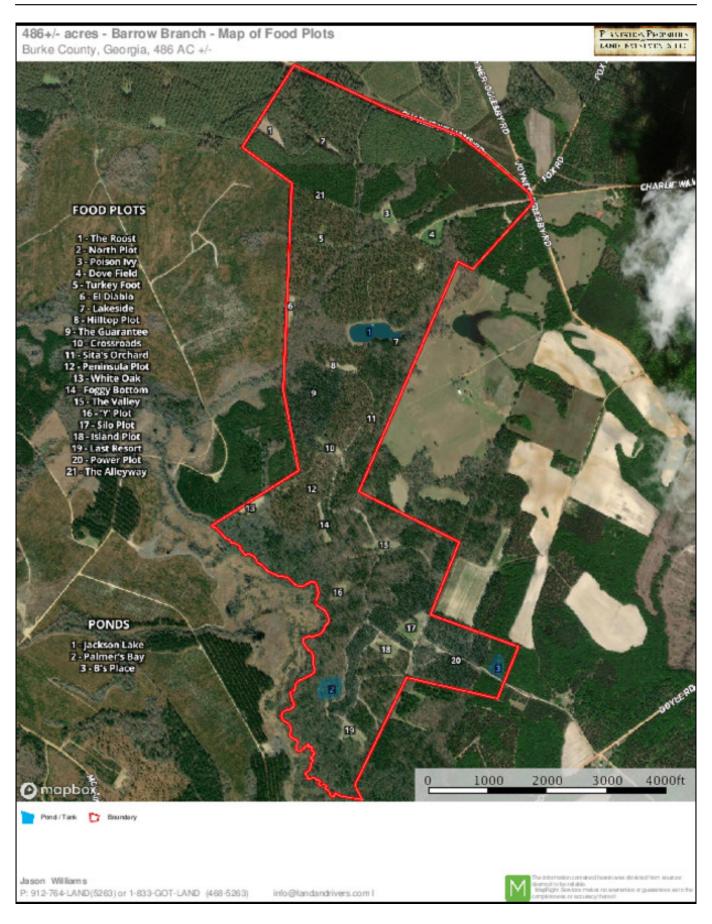

# Map of Food plots & ponds

## **Barrow Branch**

Barrow Branch is the perfect recreation, hunting or weekend retreat property in Burke County, GA! The property consists of 486± acres, a home, outdoor cook shed with fire pit, a barn, two equipment shelters and a large pavilion overlooking the pond. The property features three ponds, natural hardwoods along a creek and planted pines. Barrow Branch has been developed and maintained for hunting; with 21 food plots, a sunflower field, duck pond and multiple hunting stands. The house was built in 1998 and is 1,156 square feet, and would make the perfect hunting clubhouse or home. Located on Joyner Oglesby Rd. and Charlie Williams Rd. in Sardis, GA; 12 miles outside of Waynesboro and just under an hour from Augusta, GA. Call Jason Williams today to set up a showing. 912.764.LAND(5263)