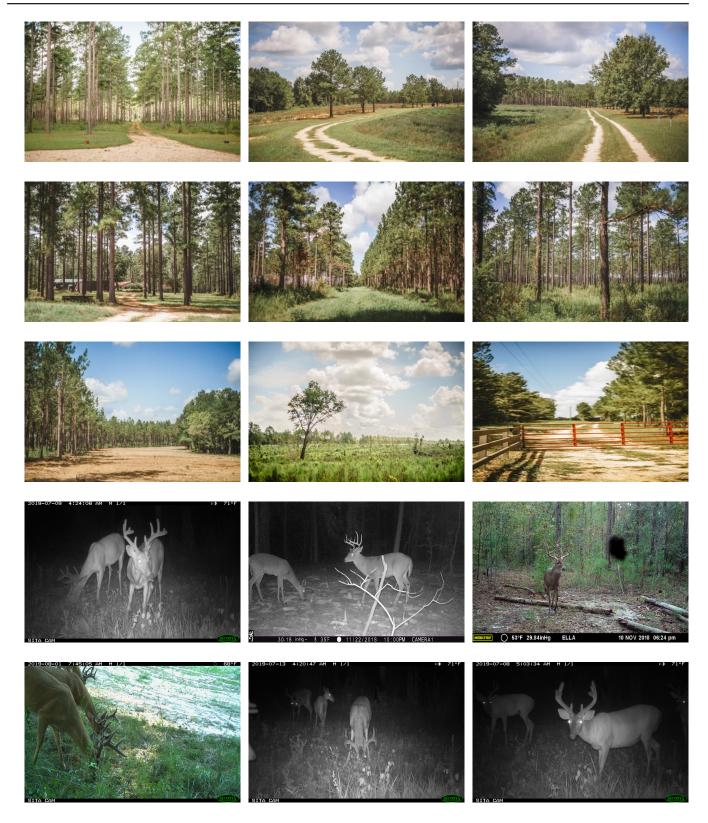

## **Barrow Branch**

Barrow Branch is the perfect recreation, hunting or weekend retreat property in Burke County, GA! The property consists of 486± acres, a home, outdoor cook shed with fire pit, a barn, two equipment shelters and a large pavilion overlooking the pond. The property features three ponds, natural hardwoods along a creek and planted pines. Barrow Branch has been developed and maintained for hunting; with 21 food plots, a sunflower field, duck pond and multiple hunting stands. The house was built in 1998 and is 1,156 square feet, and would make the perfect hunting clubhouse or home. Located on Joyner Oglesby Rd. and Charlie Williams Rd. in Sardis, GA; 12 miles outside of Waynesboro and just under an hour from Augusta, GA. Call Jason Williams today to set up a showing. 912.764.LAND(5263)