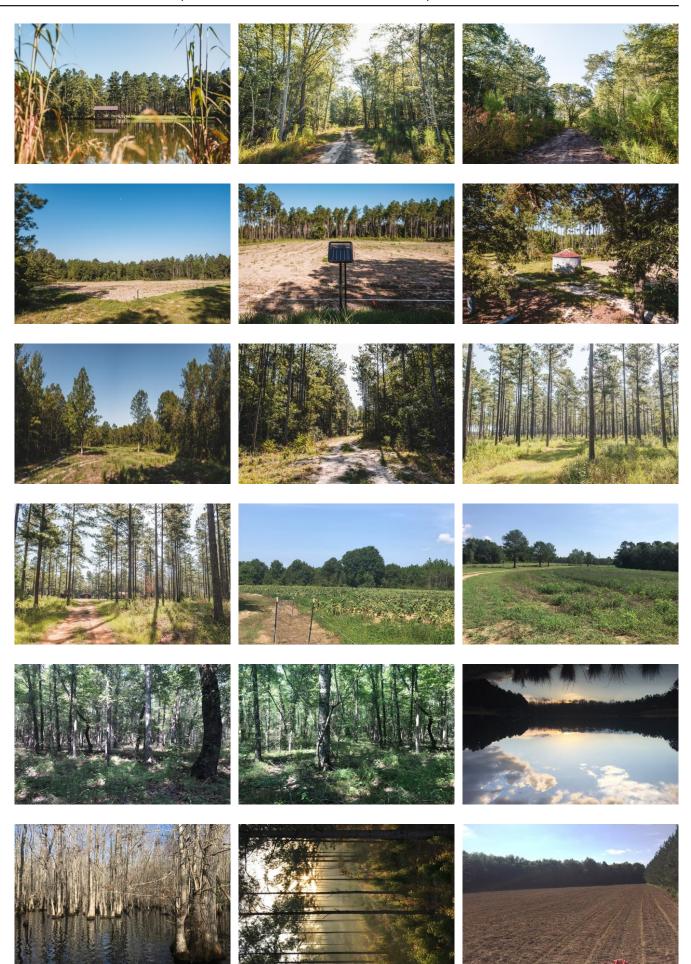

## **Barrow Branch**

Barrow Branch is the perfect recreation, hunting or weekend retreat property in Burke County, GA! The property consists of 486± acres, a home, outdoor cook shed with fire pit, a barn, two equipment shelters and a large pavilion overlooking the pond. The property features three ponds, natural hardwoods along a creek and planted pines. Barrow Branch has been developed and maintained for hunting; with 21 food plots, a sunflower field, duck pond and multiple hunting stands. The house was built in 1998 and is 1,156 square feet, and would make the perfect hunting clubhouse or home. Located on Joyner Oglesby Rd. and Charlie Williams Rd. in Sardis, GA; 12 miles outside of Waynesboro and just under an hour from Augusta, GA. Call Jason Williams today to set up a showing. 912.764.LAND(5263)