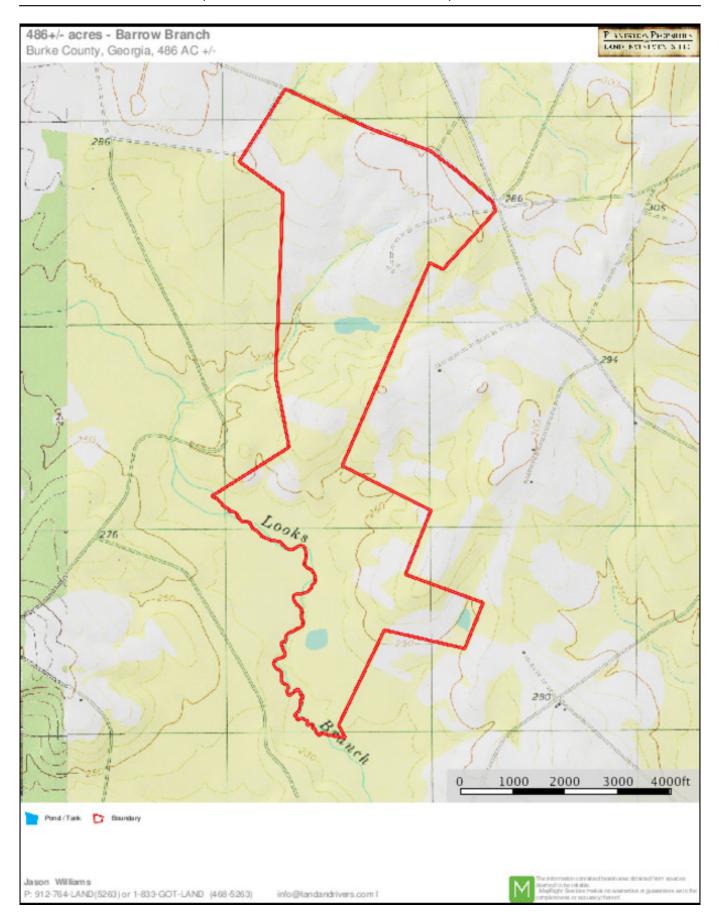

illiams today to set up a showing. 912.764.LAND(5263)



Price: \$1,250,000 Property Type: Land Status: Sold Street/Address: 1616 Joyner Oglesby Rd. City: sardis State: Georgia Zip code: 30456 County: burke Acreage: 486 Per Acre Price: \$0.00 Phone Number: 912.764.LAND(5263) Email: info@LandandRivers.com Google Maps link: View Larger Map

### **Barrow Branch**

Published on Plantation Properties & Land Investments, LLC (https://landandrivers.com)



#### **Barrow Branch** Published on Plantation Properties & Land Investments, LLC (https://landandrivers.com)



# Barrow Branch

Published on Plantation Properties & Land Investments, LLC (https://landandrivers.com)



# **Aerial Map**

486+/- acres - Barrow Branch Burke County, Georgia, 486 AC +/-





# Map of Food plots & ponds



## ΤΟΡΟ



## Location map



Source URL: <a href="https://landandrivers.com/property/barrow-branch">https://landandrivers.com/property/barrow-branch</a>