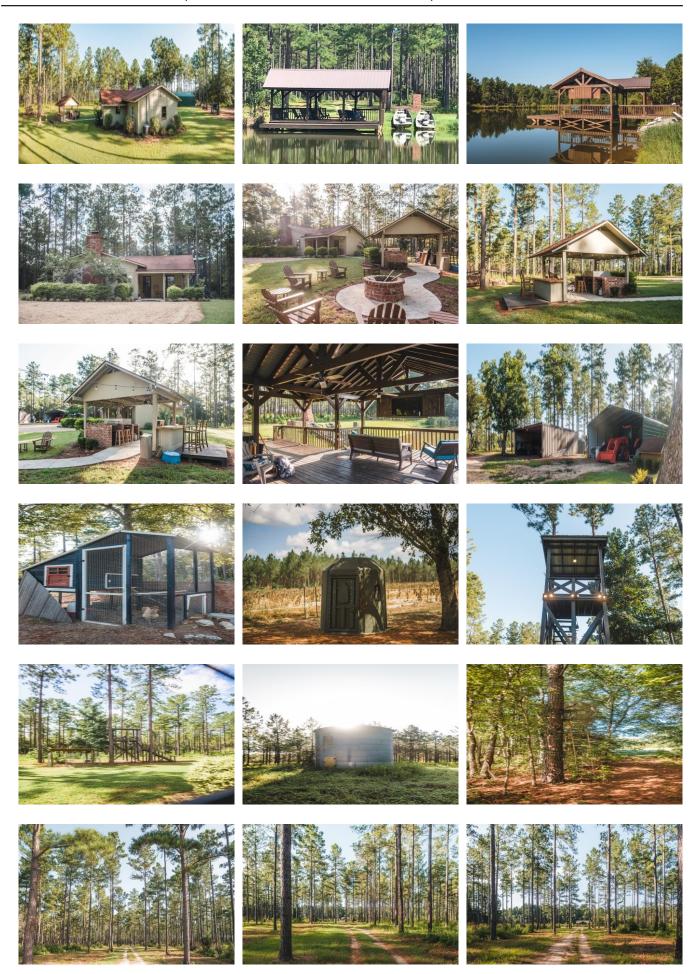

## **Barrow Branch**

Barrow Branch is the perfect recreation, hunting or weekend retreat property in Burke County, GA! The property consists of 486± acres, a home, outdoor cook shed with fire pit, a barn, two equipment shelters and a large pavilion overlooking the pond. The property features three ponds, natural hardwoods along a creek and planted pines. Barrow Branch has been developed and maintained for hunting; with 21 food plots, a sunflower field, duck pond and multiple hunting stands. The house was built in 1998 and is 1,156 square feet, and would make the perfect hunting clubhouse or home. Located on Joyner Oglesby Rd. and Charlie Williams Rd. in Sardis, GA; 12 miles outside of Waynesboro and just under an hour from Augusta, GA. Call Jason Williams today to set up a showing. 912.764.LAND(5263)