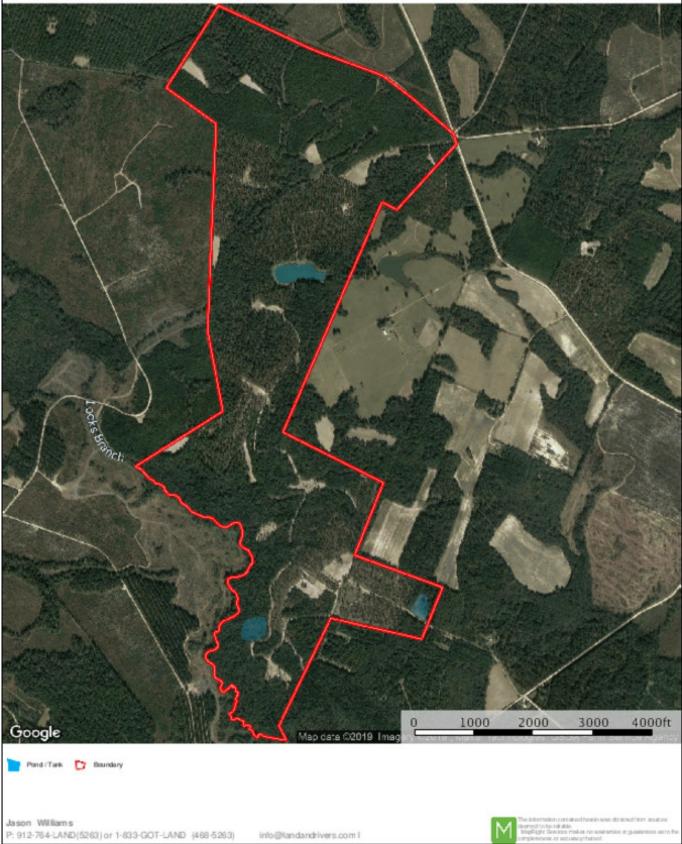

# **Aerial Map**

486+/- acres - Barrow Branch Burke County, Georgia, 486 AC +/-