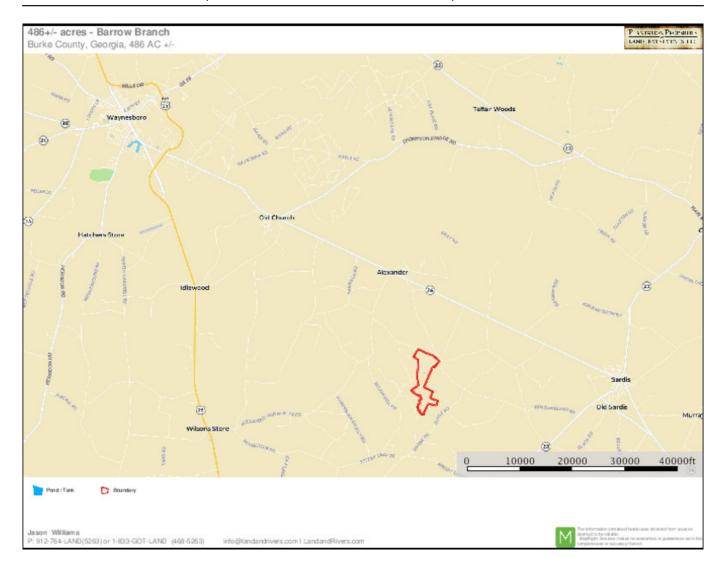

## Location map

Source URL: <a href="https://landandrivers.com/property/barrow-branch">https://landandrivers.com/property/barrow-branch</a>