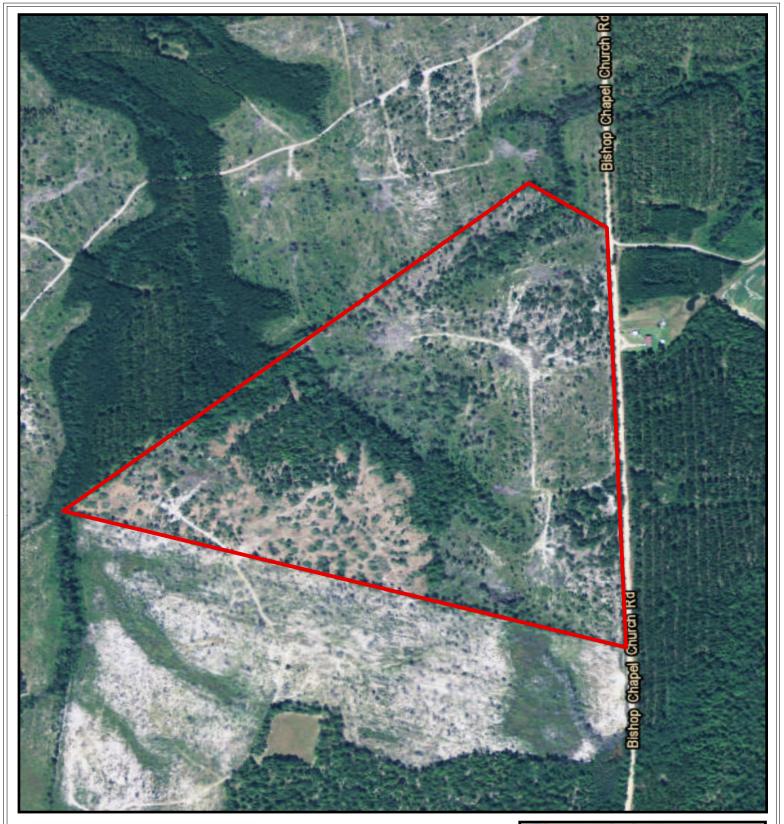

## PLANTATION PROPERTIES LAND INVESTMENTS, LLC

1207 Merchants Way, Suite 101 | Statesboro, GA 30458 912.764.LAND (5263) | 706.726.5638

Jason Williams

This document is not to be distributed or duplicated

www.LandandRivers.com

© 2012

## Information contained herein was developed by Plantation Properties and Land Investments LLC, (PPLI). Although efforts have been made to ensure information displayed herein is accurate and useful, PPLI assumes no responsibility for errors or omissions and does not guarantee map scale, acreage estimates or accuracy of any other information. All information is deemed reliable but not guaranteed.

## **Bishop Chapel Tract** 101± Acres Emanuel Co, GA



0.2 Miles

0.1

0.05