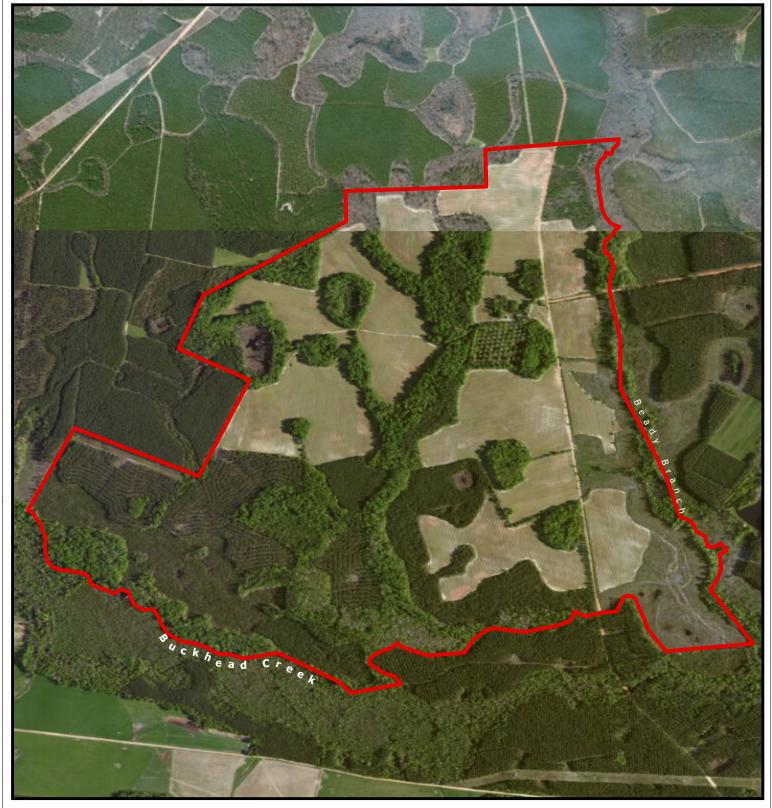

## PLANTATION PROPERTIES LAND INVESTMENTS, LLC

1207 Merchants Way, Suite 101 | Statesboro, GA 30458 912.764.LAND (5263) | 706.726.5638 Jason Williams

This document is not to be distributed or duplicated

www.LandandRivers.com

© 2012

Information contained herein was developed by Plantation Properties and Land Investments LLC, (PPLI). Although efforts have been made to ensure information displayed herein is accurate and useful, PPLI assumes no responsibility for errors or omissions and does not guarantee map scale, acreage estimates or accuracy of any other information.

All information is deemed reliable but not guaranteed.

## Arrowhead Farm 1028+/- Acres Burke County, GA