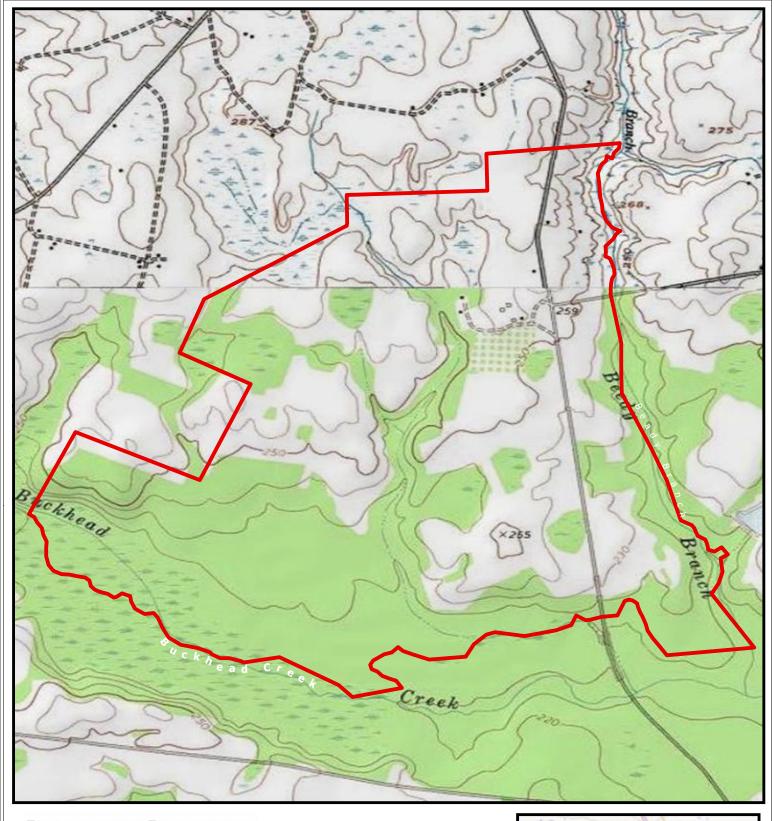

## Arrowhead Farm 1028+/- Acres Burke County, GA

Legend
Parcel
USA Topo Maps
World Imagery

0.3

0.15