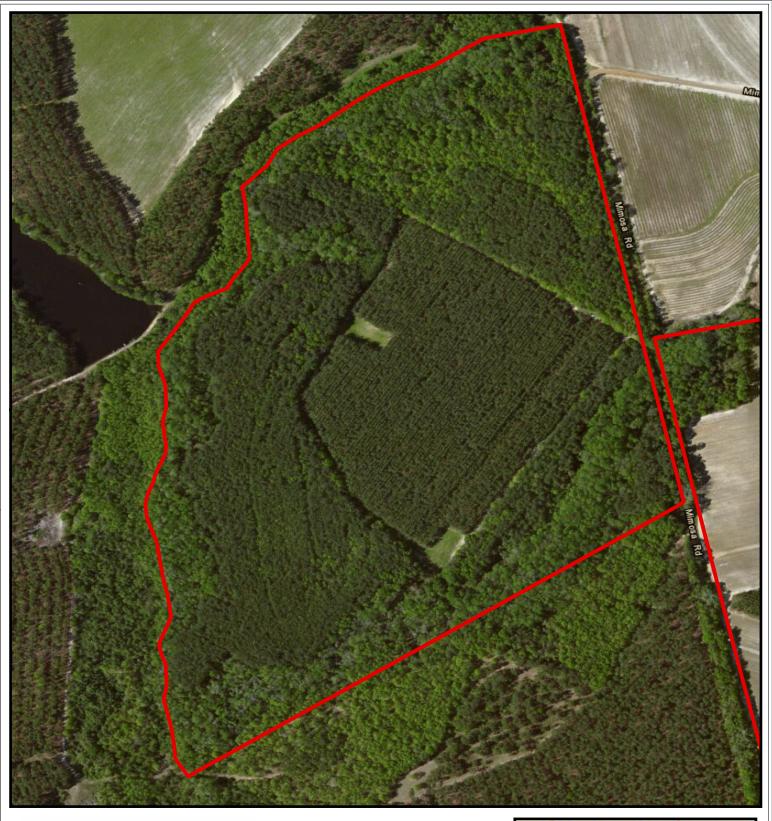

## $\frac{PLANTATION}{LAND INVESTMENTS, LLC}$

1207 Merchants Way, Suite 101 | Statesboro, GA 30458 912.764.LAND (5263) | 706.726.5638 Jason Williams This document is not to be distributed or duplicated <u>www.LandandRivers.com</u> © 2012

Information contained herein was developed by Plantation Properties and Land Investments LLC, (PPLI). Although efforts have been made to ensure information displayed herein is accurate and useful, PPLI assumes no responsibility for errors or omissions and does not guarantee map scale, acreage estimates or accuracy of any other information. All information is deemed reliable but not guaranteed.

0

Durden Farms Tract 1 106.1± Acres Emanuel County, GA