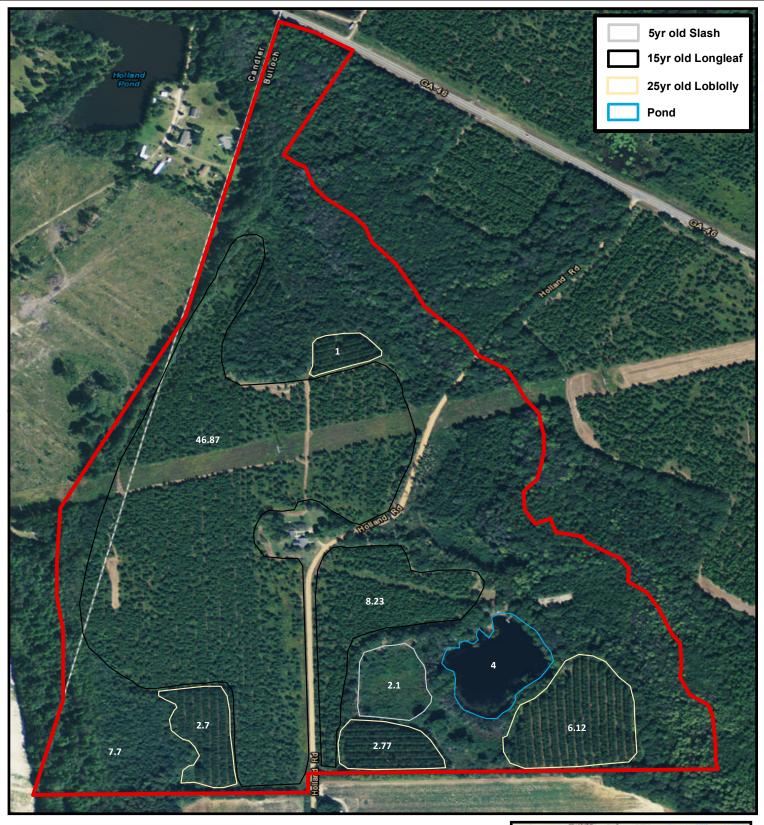

## PLANTATION PROPERTIES LAND INVESTMENTS, LLC

1207 Merchants Way, Suite 101 | Statesboro, GA 30458 912.764.LAND (5263) | 706.726.5638 Jason Williams

This document is not to be distributed or duplicated www.LandandRivers.com © 2012

Information contained herein was developed by Plantation Properties and Land Investments LLC, (PPLI). Although efforts have been made to ensure information displayed herein is accurate and useful, PPLI assumes no responsibility for errors or omissions and does not guarantee map scale, acreage estimates or accuracy of any other information. All information is deemed reliable but not guaranteed.

## **Anderson Farm** 134± Acres Bulloch Co, Ga