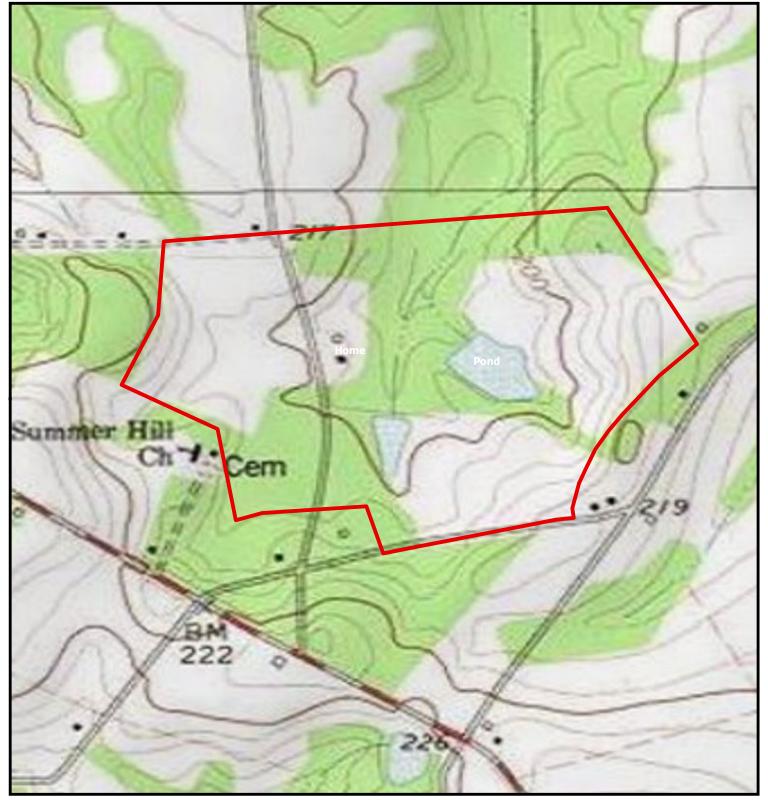

## PLANTATION PROPERTIES

LAND INVESTMENTS, LLC

1207 Merchants Way, Suite 101 | Statesboro, GA 30458 912.764.LAND (5263) | 706.726.5638 Jason Williams

This document is not to be distributed or duplicated  $\underline{www.LandandRivers.com}$ 

© 2012

Information contained herein was developed by Plantation Properties and Land Investments LLC, (PPLI). Although efforts have been made be ensure information displayed herein is accurate and useful, PPLI assumes no responsibility for errors or omissions and does not guarantee map scale, acceage estimates or accuracy of any other information. All information is deemed reliable but not guaranteed.

## Bucks Creek Farm 135 +/- Acres Bulloch County, GA





0.05 0.1 0.2 Miles