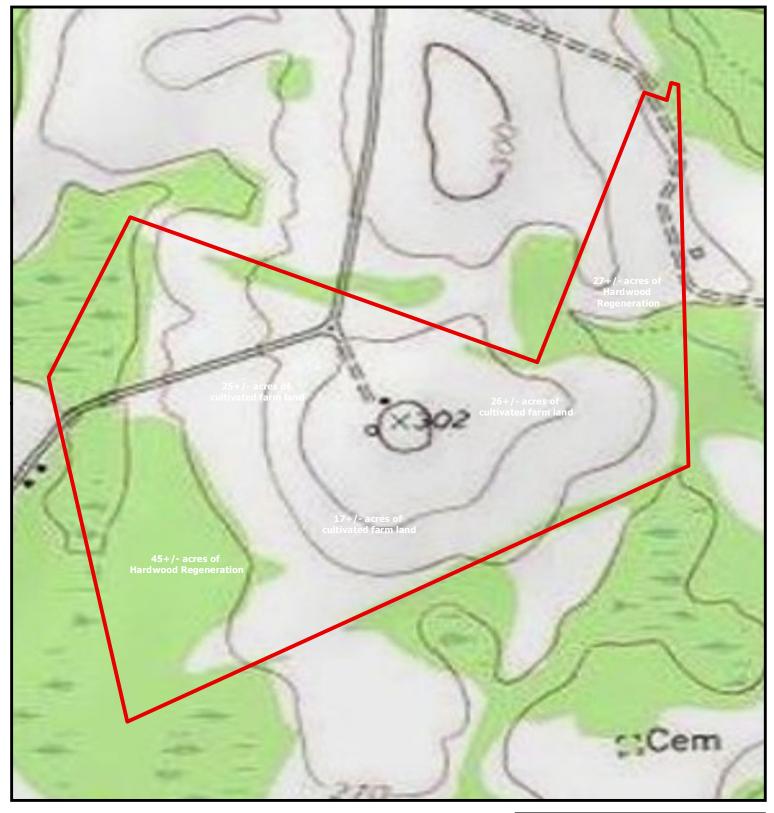

## PLANTATION PROPERTIES LAND INVESTMENTS, LLC

1207 Merchants Way, Suite 101 | Statesboro, GA 30458 912.764.LAND (5263) | 706.726.5638 Jason Williams

This document is not to be distributed or duplicated www.LandandRivers.com

© 2012

Information contained herein was developed by Plantation Properties and Land Investments LLC, (PPLI). Although efforts have been made to ensure information displayed herein is accurate and useful, PPLI assumes no responsibility for errors or omissions and does not guarantee map scale, acreage estimates or accuracy of any other information. All information is deemed reliable but not guaranteed.

## Chapel Hill Farms 143 +/- Acres Burke County, Georgia