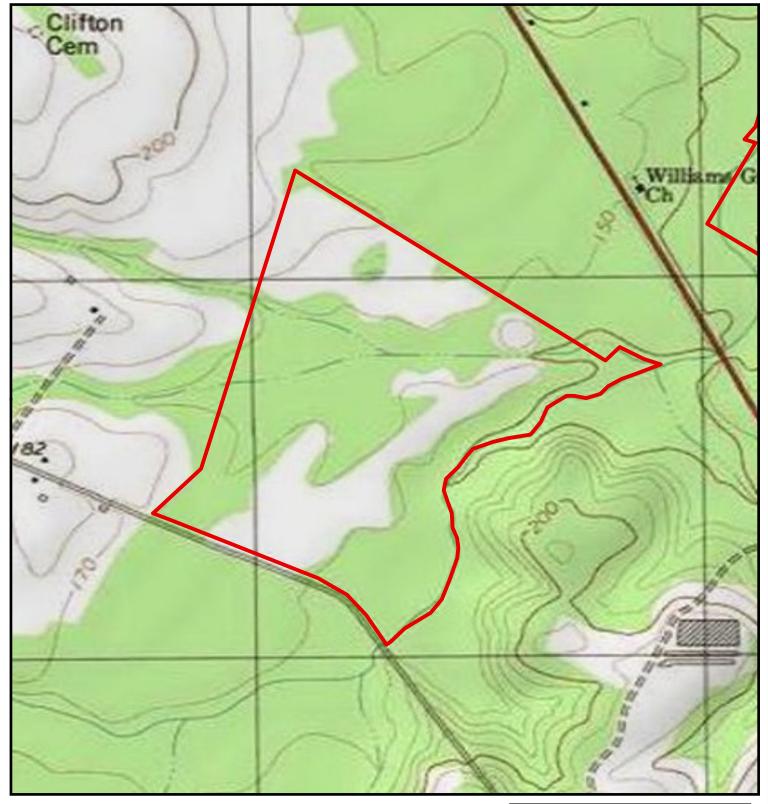

## $\frac{PLANTATION \underset{\&}{PROPERTIES}}{LAND \ INVESTMENTS, \ LLC}$

1207 Merchants Way, Suite 101 | Statesboro, GA 30458 912.764.LAND (5263) | 706.726.5638 Jason Williams

This document is not to be distributed or duplicated  $\underline{www.Land and Rivers.com}$ 

© 2012

Information contained herein was developed by Plantation Properties and Land Investments LLC, (PPLI). Although efforts have been made to ensure information displayed herein is accurate and useful, PPLI assumes no responsibility for errors or omissions and does not guarantee map scale, acreage estimates or accuracy of any other information. All information is deemed reliable but not guaranteed.

## Scull Creek Tract 146± Acres Jenkinis Co, Ga Legend