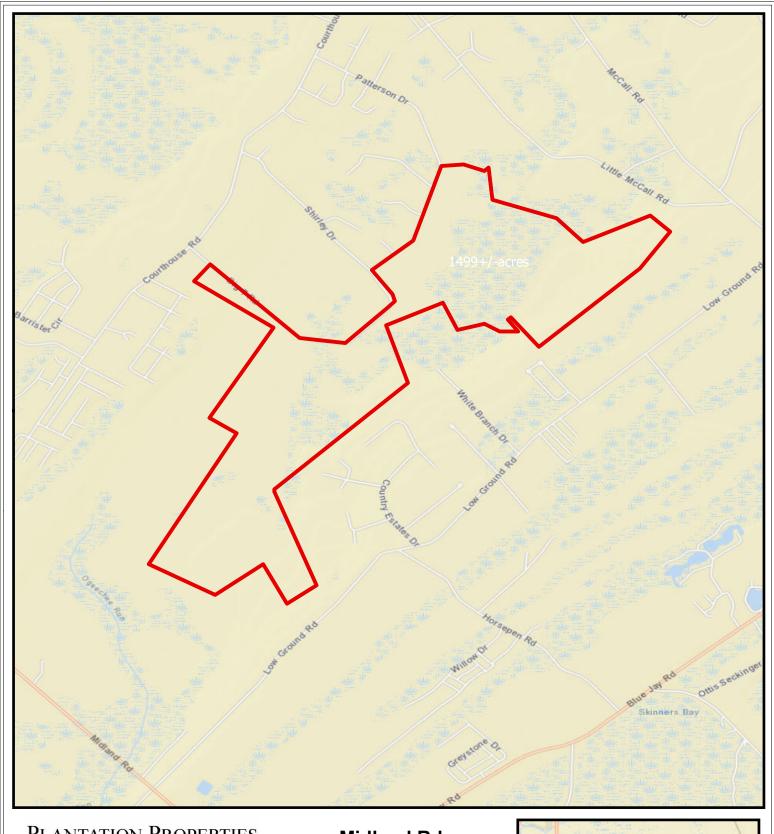

## Midland Rd 1499+/- Acres **Effingham County, GA**

Legend MidlandRd Parcel 1.3 Miles 0.325 0.65