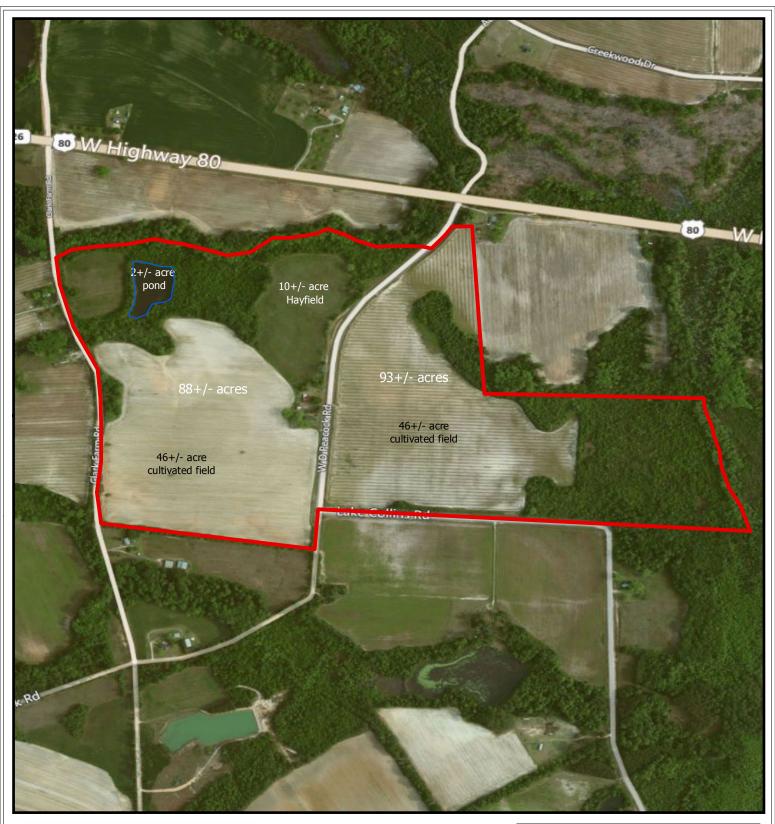

Information contained herein was developed by Plantation Properties and Land Investments LLC, (PPLI). Although efforts have been made to ensure information displayed herein is accurate and useful, PPLI assumes no responsibility for errors or omissions and does not guarantee map scale, acreage estimates or accuracy of any other information. All information is deemed reliable but not guaranteed. W D Peacock Road 181+/- Acres Bulloch County