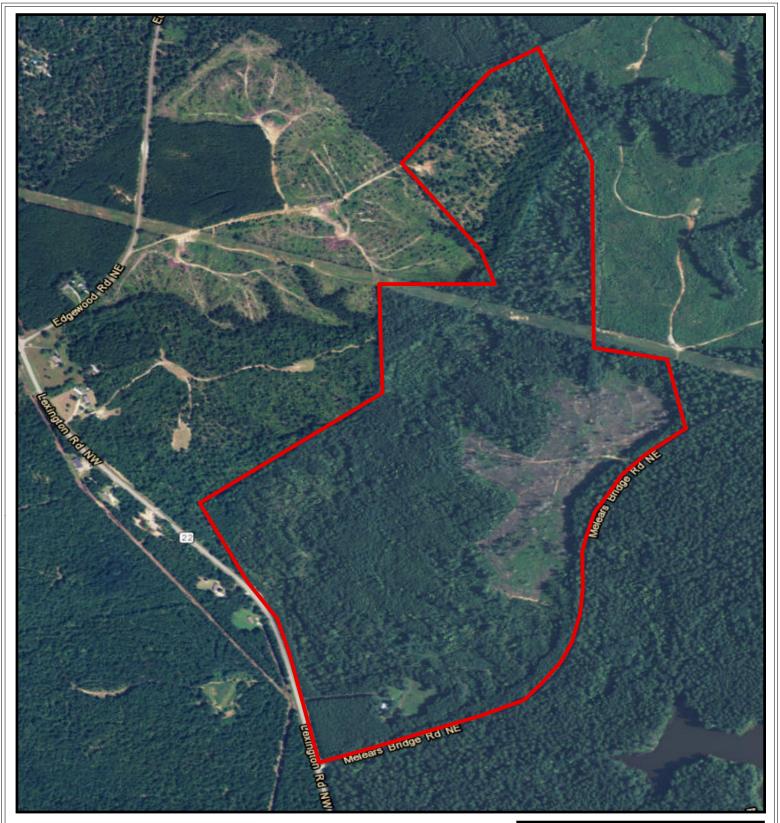

## PLANTATION PROPERTIES LAND INVESTMENTS, LLC

1207 Merchants Way, Suite 101 | Statesboro, GA 30458 912.764.LAND (5263) | 706.726.5638

Jason Williams

This document is not to be distributed or duplicated  $\underline{www.Land and Rivers.com}$ 

© 2012

Information contained herein was developed by Plantation Properties and Land Investments LLC, (PPLI). Although efforts have been made to ensure information displayed herein is accurate and useful, PPLI assumes no responsibility for errors or omissions and does not guarantee map scale, acceage estimates or accuracy of any other information. All information is deemed reliable but not guaranteed.

## Melears Bridge Rd 190± Acres Taliaferro Co, GA



Legend
Parcel