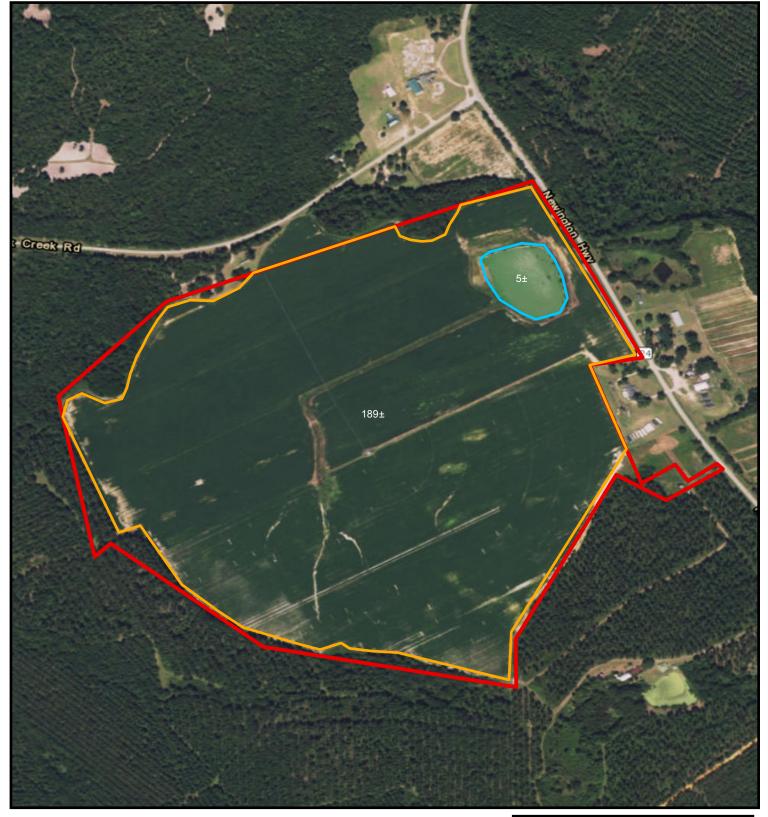

## PLANTATION PROPERTIES LAND INVESTMENTS, LLC

1207 Merchants Way, Suite 101 | Statesboro, GA 30458 912.764.LAND (5263) | 706.726.5638 Jason Williams

This document is not to be distributed or duplicated www.LandandRivers.com © 2012

Information contained herein was developed by Plantation Properties and Land Investments LLC, (PPLI). Although efforts have been made to ensure information displayed herein is accurate and useful, PPLI assumes no responsibility for errors or omissions and does not guarantee map scale, acreage estimates or accuracy of any other information. All information is deemed reliable but not guaranteed.

## **Newington Hwy Farm** 200± Acres Screven Co, Ga