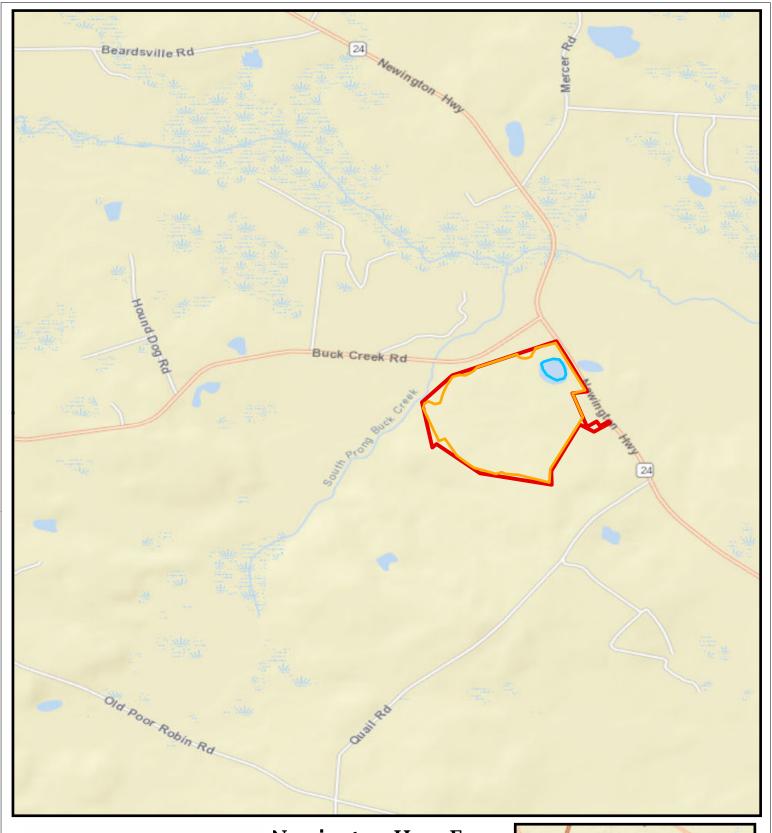

## PLANTATION PROPERTIES LAND INVESTMENTS, LLC

1207 Merchants Way, Suite 101 | Statesboro, GA 30458 912.764.LAND (5263) | 706.726.5638 Jason Williams

This document is not to be distributed or duplicated www.LandandRivers.com © 2012

Information contained herein was developed by Plantation Properties and Land Investments LLC, (PPLI). Although efforts have been made to ensure information displayed herein is accurate and useful, PPLI assumes no responsibility for errors or omissions and does not guarantee map scale, acreage estimates or accuracy of any other information. All information is deemed reliable but not guaranteed.

## **Newington Hwy Farm** 200± Acres Screven Co, Ga