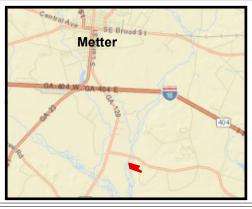

## PLANTATION PROPERTIES LAND INVESTMENTS, LLC

1207 Merchants Way, Suite 101 | Statesboro, GA 30458 912.764 LAND (5263) | 706.726.5638 Jason Williams

This document is not to be distributed or duplicated www.LandandRivers.com
© 2012

Information contained herein was developed by Plantation Properties and Land Investments LLC, (PPLI). Although efforts have been made to ensure information displayed herein is accurate and useful, PPLI assumes no responsibility for errors or omissions and does not guarantee map scale, acreage estimates or accuracy of any other information. All information is deemed reliable but not guaranteed.

## **Old Pence Farm** 19.92± Acres Candler Co, Ga