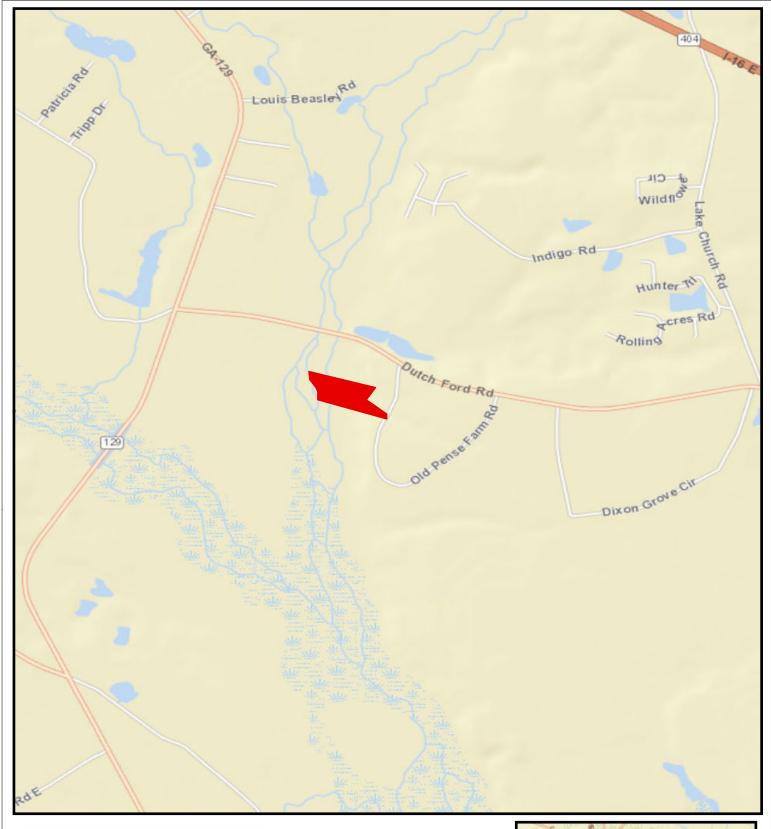

## PLANTATION PROPERTIES LAND INVESTMENTS, LLC

1207 Merchants Way, Suite 101 | Statesboro, GA 30458 912.764 LAND (5263) | 706.726.5638 Jason Williams

This document is not to be distributed or duplicated www.LandandRivers.com
© 2012

Information contained herein was developed by Plantation Properties and Land Investments LLC, (PPLI). Although efforts have been made to ensure information displayed herein is accurate and useful, PPLI assumes no responsibility for errors or omissions and does not guarantee map scale, acreage estimates or accuracy of any other information. All information is deemed reliable but not guaranteed.

## **Old Pence Farm** 19.92± Acres Candler Co, Ga