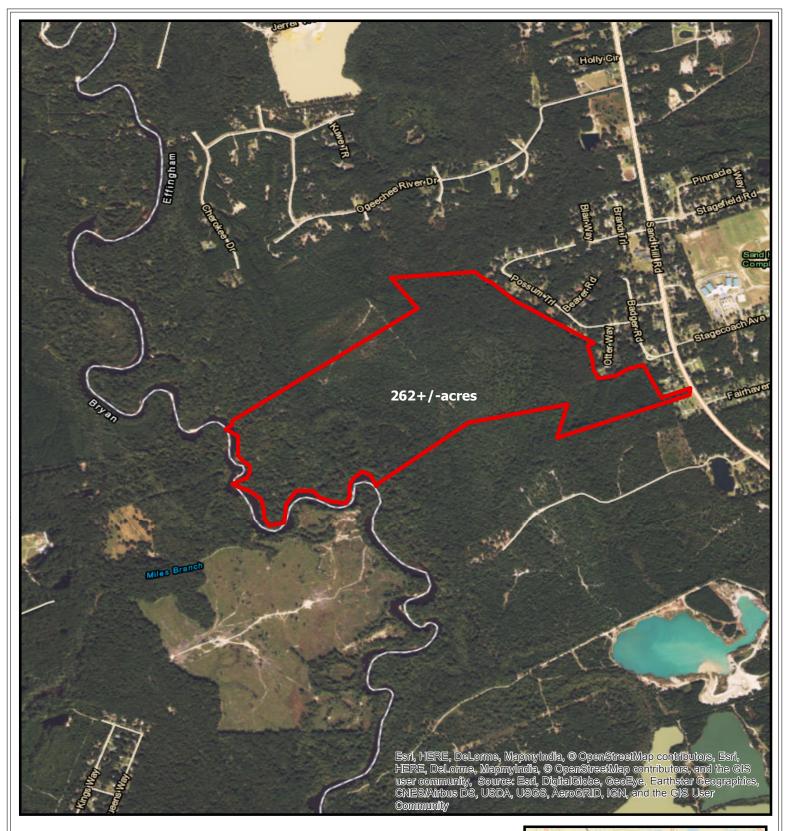

Information contained herein was developed by Plantation Properties and Land Investments LLC, (PPL). Although efforts have been made to ensure information displayed herein is accurate and useful, PPLI assumes no responsibility for errors or ormissions and does not guarantee map scale, acreage estimates or accuracy of any other information. All information is deemed reliable but not guaranteed. Sandhill Rd 262+/- Acres Effingham County, GA