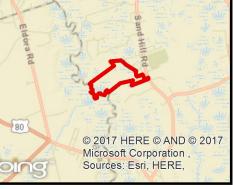

Information contained herein was developed by Plantation Properties and Land Investments LLC, (PPL). Although efforts have been made to ensure information displayed herein is accurate and useful, PPLI assumes no responsibility for errors or ormissions and does not guarantee map scale, acreage estimates or accuracy of any other information. All information is deemed reliable but not guaranteed. Sandhill Rd 262+/- Acres Effingham County, GA