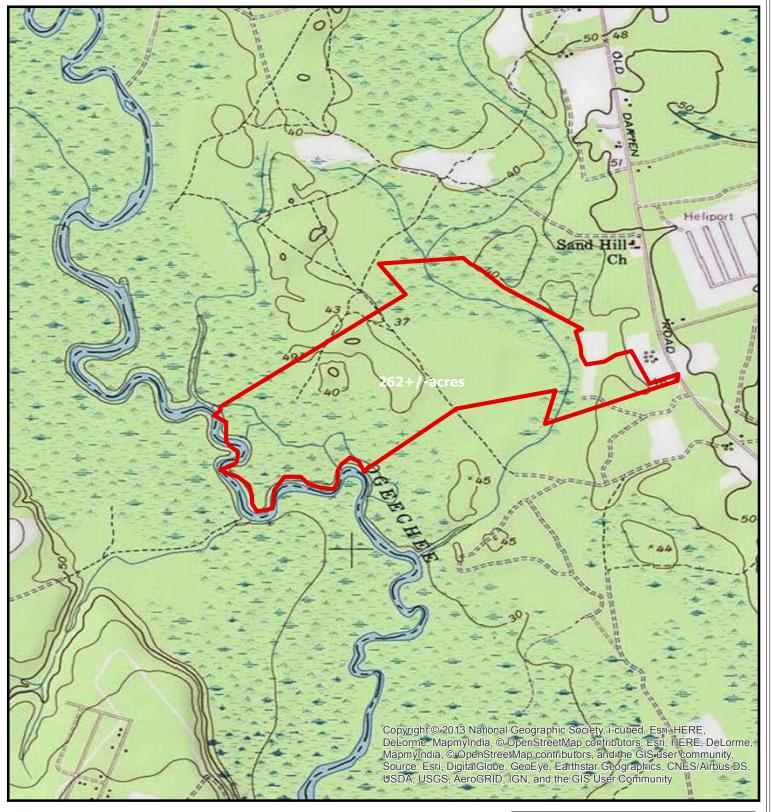

## PLANTATION PROPERTIES LAND INVESTMENTS, LLC

1207 Merchants Way, Suite 101 | Statesboro, GA 30458 912.764.LAND (5263) | 706.726.5638 Jason Williams © 2012

This is a property analysis and not to be distributed <u>www.LandandRivers.com</u>

Information contained herein was developed by Plantation Properties and Land Investments LLC, (PPLI). Although efforts have been made to ensure information displayed herein is accurate and useful, PPLI assumes no responsibility for errors or omissions and does not guarantee map scale, acreage estimates or accuracy of any other information. All information is deemed reliable but not guaranteed.

## Sandhill Rd 262+/- Acres Effingham County, GA