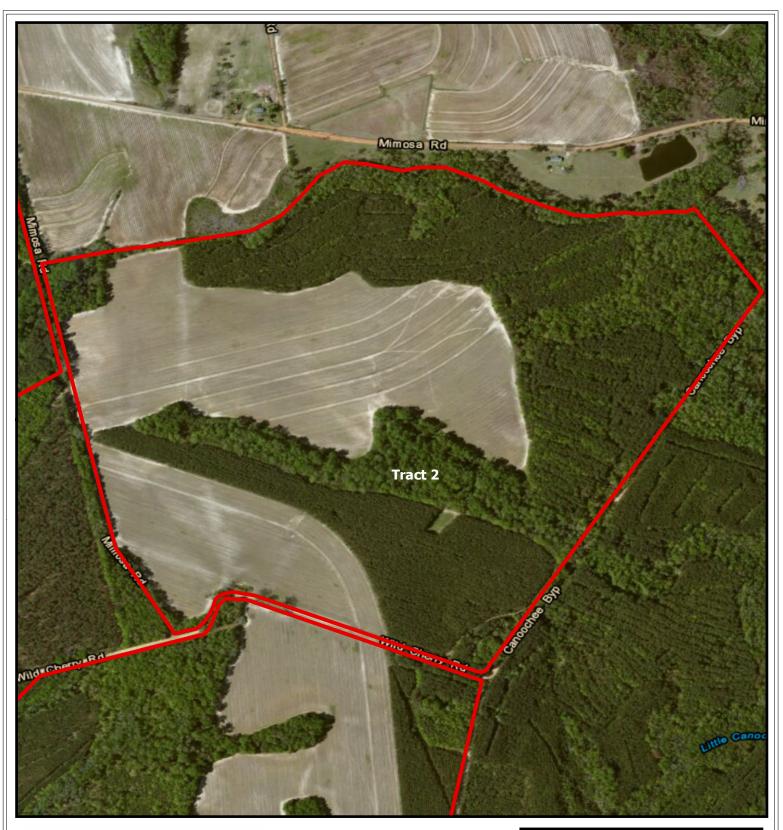

## PLANTATION & PROPERTIES LAND INVESTMENTS, LLC

1207 Merchants Way, Suite 101 | Statesboro, GA 30458 912.764.LAND (5263) | 706.726.5638 Jason Williams This document is not to be distributed or duplicated www.LandandRivers.com © 2012

Information contained herein was developed by Plantation Properties and Land Investments LLC, (PPLI). Although efforts have been made to ensure information displayed herein is accurate and useful, PPLI assumes no responsibility for errors or omissions and does not guarantee map scale, acreage estimates or accuracy of any other information. All information is deemed reliable but not guaranteed.

**Durden Farms Tract 2** 244.6± Acres **Emanuel County, GA** 



ſ