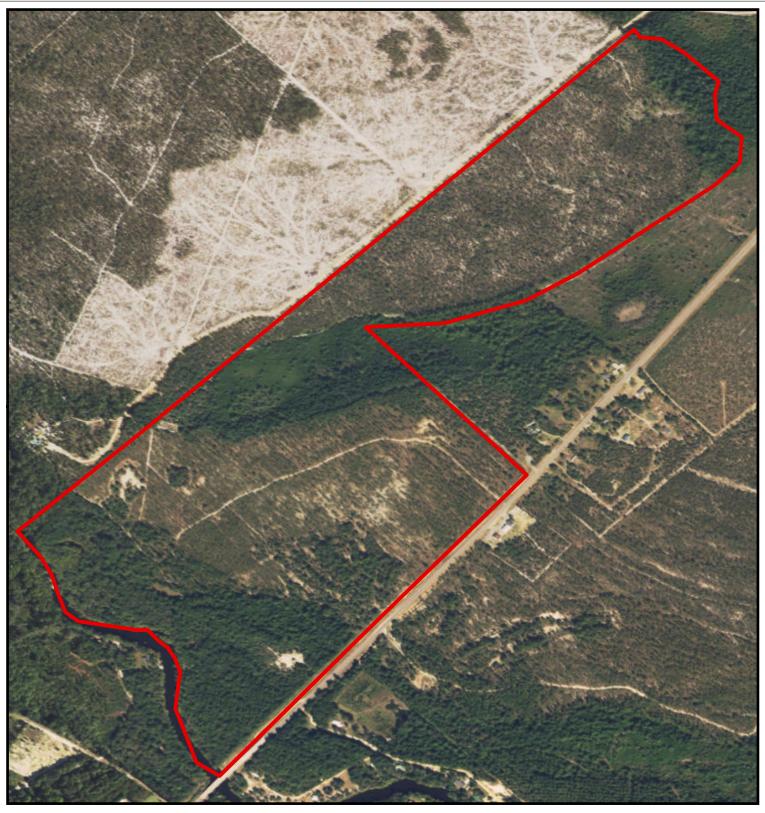

0

0.075

0.15

Little Ocmulgee River Tract  $250\pm$  Acres Wheeler County, Ga

0.3 Miles