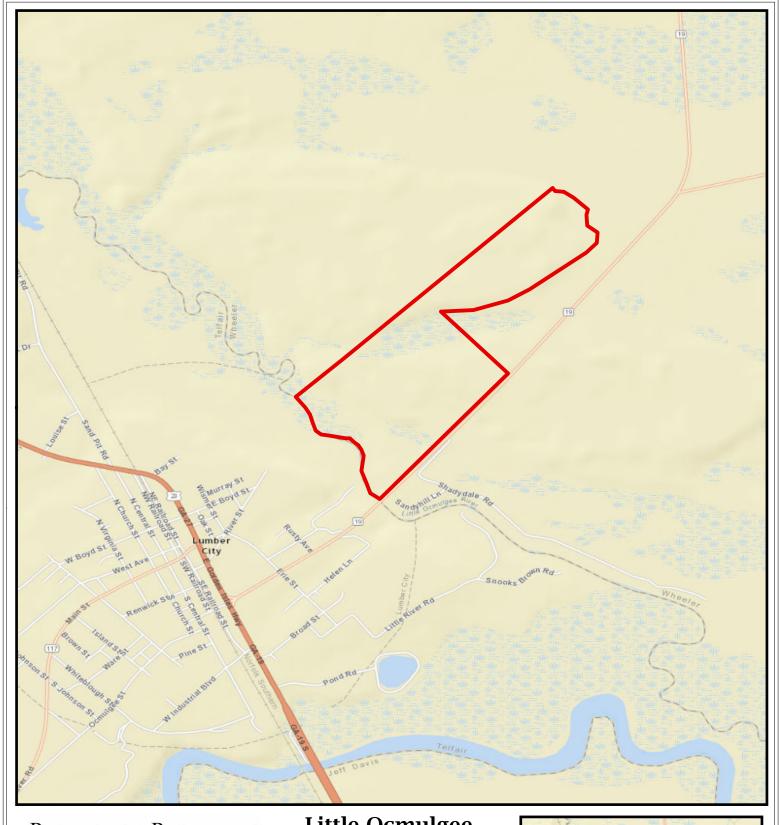

## Little Ocmulgee **River Trat** 250± Acres Wheeler County, Ga $_{_{\rm N}}$ Legend