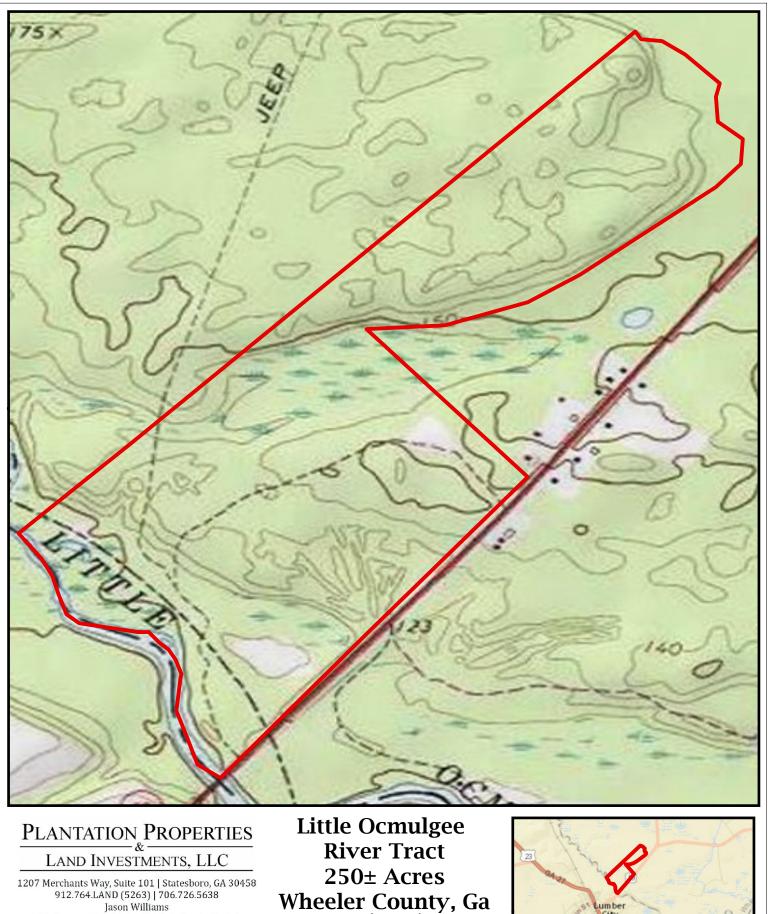

0

River Tract 250± Acres Wheeler County, Ga Legend W E Parcel USA Topo Maps 0.075 0.15 0.3 Miles