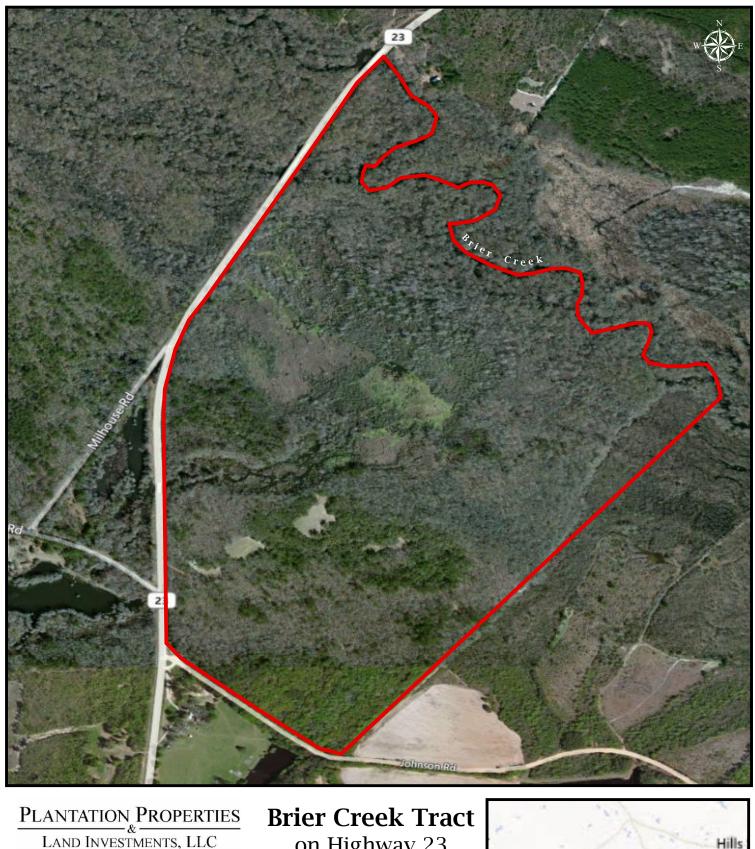

1207 Merchants Way, Suite 101 | Statesboro, GA 30458 912.764.LAND (5263) | 706.726.5638 Jason Williams

This document is not to be distributed or duplicated www.LandandRivers.com © 2012

and Land Investments LLC, (PPLI), Although efforts have been made to ensure information displayed herein is accurate and useful, PPLI assumes no responsibility for errors or ormissions and does not guarantee map scale, acreage estimates or accuracy of any other information. All information is deemed reliable but not guaranteed.

Т

0.15

т

0.075

Γ

0

on Highway 23 269+/- Acres Burke Co, GA Legend

Parcel

Sardis

24