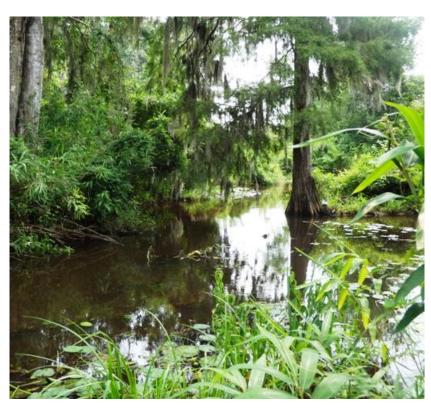

## **BRIER CREEK TRACT**

• Land - For sale

\$524,550

State: Georgia

• County: Burke

• City: Sardis

Acreage: 269+/-

A Great Tract at a Great Price!!! 269+/- acres on the "Legendary" Brier Creek! This is a lovely wooded tract featuring over a mile of creek frontage, a hunting camp, nice bluff and beautiful rolling hardwoods that border along Brier Creek. The numerous roads and trails allow you total access through the entire property. Where you can see how well managed this tract is for wildlife, including

food plots and duck ponds. The year round food source, dense vegetation, mature hardwoods and low pressure make this acreage unparalleled to any other on the market. With approximately 175+/- acres of merchantable natural hardwoods and pines this tract is a rare find in today's market! The hunting camp is a nice added bonus with power, well and septic all on the property. The serenity of this place is evident the moment you arrive. Call today for more details or to see this tract 912.764.LAND(5263)