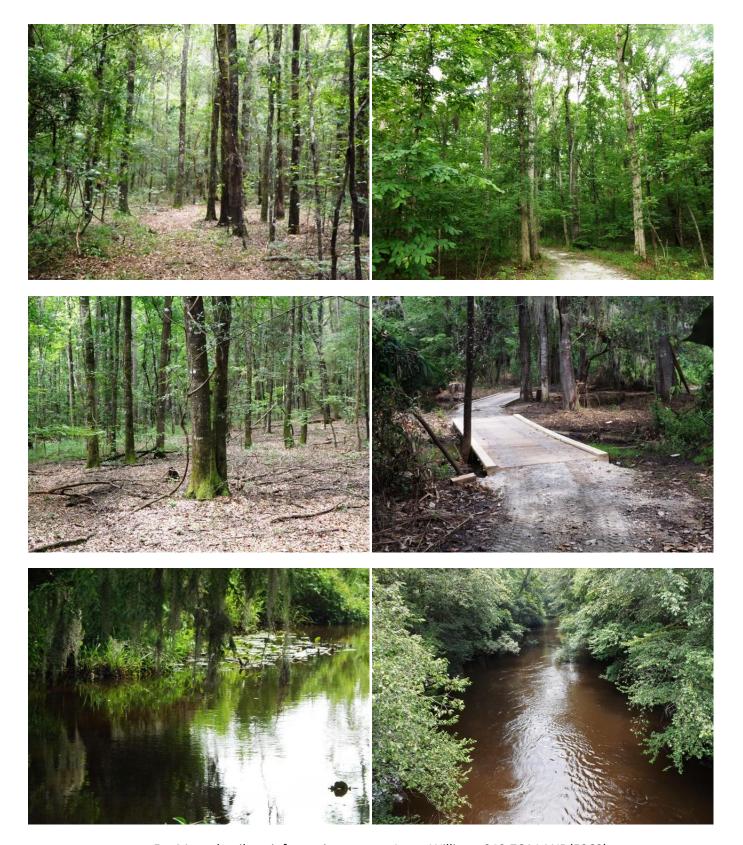

## **BRIER CREEK TRACT**

• Land - For sale

\$524,550

State: Georgia

• County: Burke

• City: Sardis

Acreage: 269+/-

A Great Tract at a Great Price!!! 269+/- acres on the "Legendary" Brier Creek! This is a lovely wooded tract featuring over a mile of creek frontage, a hunting camp, nice bluff and beautiful rolling hardwoods that border along Brier Creek. The numerous roads and trails allow you total access through the entire property. Where you can see how well managed this tract is for wildlife, including

food plots and duck ponds. The year round food source, dense vegetation, mature hardwoods and low pressure make this acreage unparalleled to any other on the market. With approximately 175+/- acres of merchantable natural hardwoods and pines this tract is a rare find in today's market! The hunting camp is a nice added bonus with power, well and septic all on the property. The serenity of this place is evident the moment you arrive. Call today for more details or to see this tract 912.764.LAND(5263)