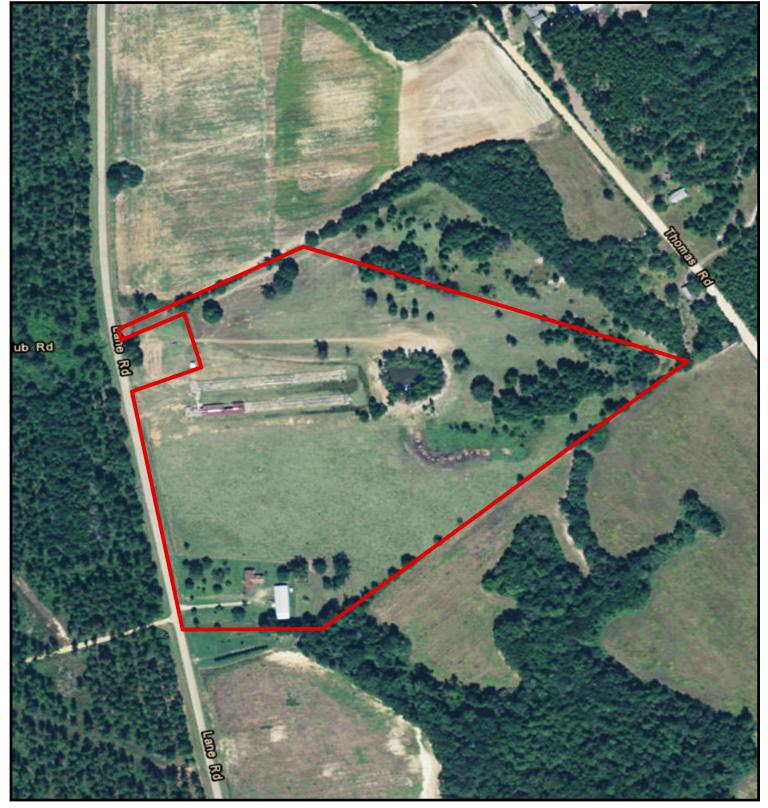

## PLANTATION PROPERTIES LAND INVESTMENTS, LLC

1207 Merchants Way, Suite 101 | Statesboro, GA 30458 912.764.LAND (5263) | 706.726.5638

Jason Williams

This document is not to be distributed or duplicated www.LandandRivers.com © 2012

Information contained herein was developed by Plantation Properties and Land Investments LLC, (PPLJ). Although efforts have been made to ensure information displayed herein is accurate and useful, PPLI assumes no responsibility for errors or omissions and does not guarantee map scale, accerage estimates or accuracy of any other information. All information is deemed reliable but not guaranteed.

## Lane Road 27± Acres Bulloch Co, GA



Legend Parcel