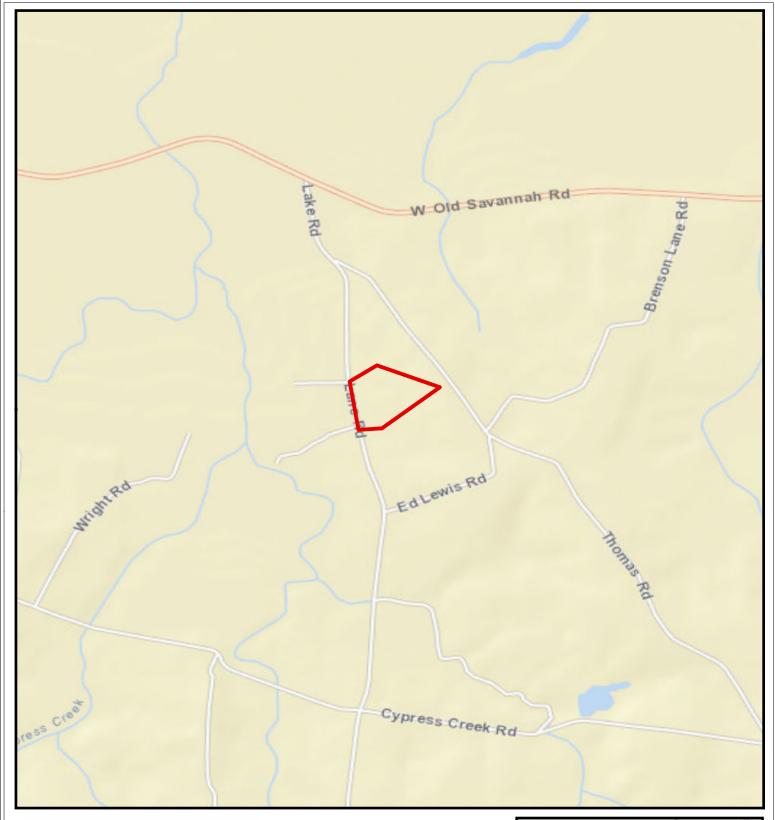

## PLANTATION PROPERTIES LAND INVESTMENTS, LLC

1207 Merchants Way, Suite 101 | Statesboro, GA 30458 912.764.LAND (5263) | 706.726.5638 Jason Williams

This document is not to be distributed or duplicated www.LandandRivers.com

© 2012

Information contained herein was developed by Plantation Properties and Land Investments LLC, (PPLJ). Although efforts have been made to ensure information displayed herein is accurate and useful, PPLI assumes no responsibility for errors or omissions and does not guarantee map scale, accerage estimates or accuracy of any other information. All information is deemed reliable but not guaranteed.

## Lane Road 27± Acres Bulloch Co, GA



Legend