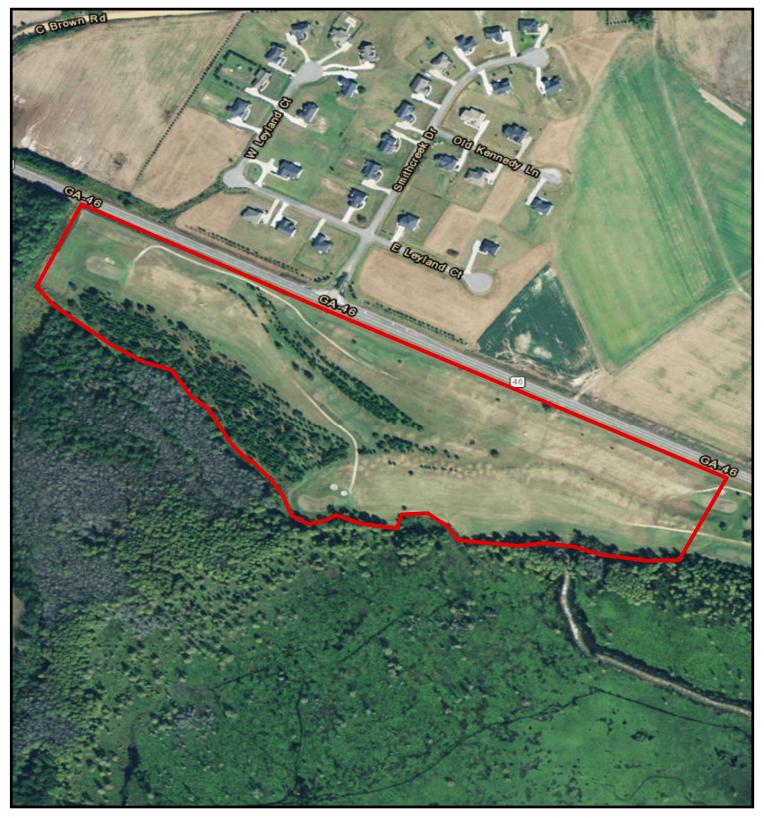

## PLANTATION PROPERTIES LAND INVESTMENTS, LLC

1207 Merchants Way, Suite 101 | Statesboro, GA 30458 912.764.LAND (5263) | 706.726.5638 Jason Williams

This document is not to be distributed or duplicated www.LandandRivers.com

© 2012

Information contained herein was developed by Plantation Properties and Land Investments LLC, (PPLI). Although efforts have been made to ensure information displayed herein is accurate and useful, PPLI assumes no responsibility for errors or omissions and does not guarantee map scale, acreage estimates or accuracy of any other information. All information is deemed reliable but not guaranteed.

## Smithfield Tract A 28± Acres Bulloch Co, Georgia



Legend