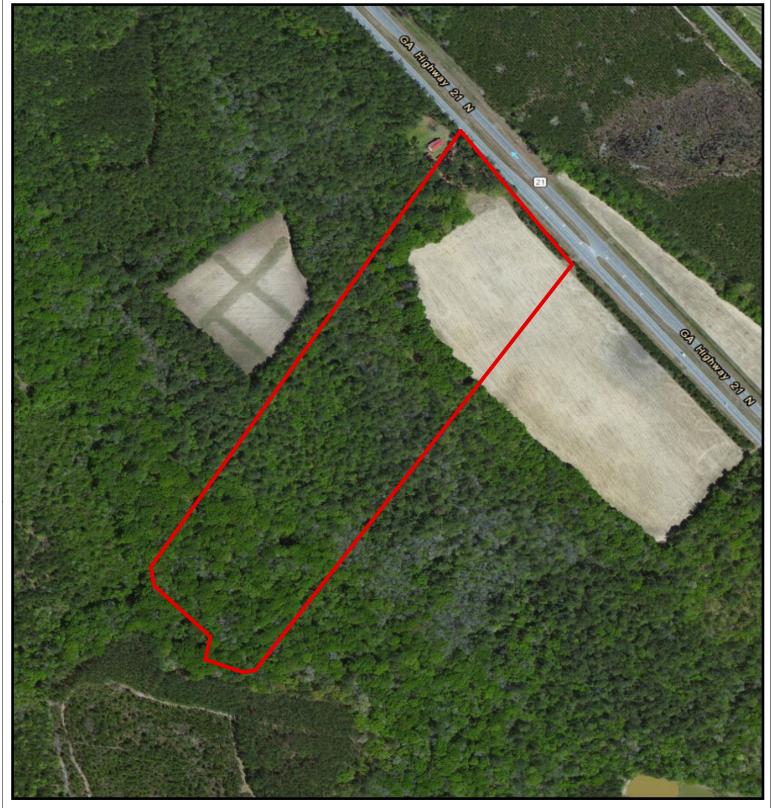

## PLANTATION PROPERTIES LAND INVESTMENTS, LLC

1207 Merchants Way, Suite 101 | Statesboro, GA 30458 912.764.LAND (5263) | 706.726.5638

Jason Williams This document is not to be distributed or duplicated www.LandandRivers.com © 2012

Information contained herein was developed by Plantation Properties and Land Investments LLC, (PPLI). Although efforts have been made to ensure information displayed herein is accurate and useful, PPLI assumes no responsibility for errors or omissions and does not guarantee map scale, acreage estimates or accuracy of any other information. All information is deemed reliable but not guaranteed.

## **Jacks Branch** 31.72± Acres **Effingham County, GA**