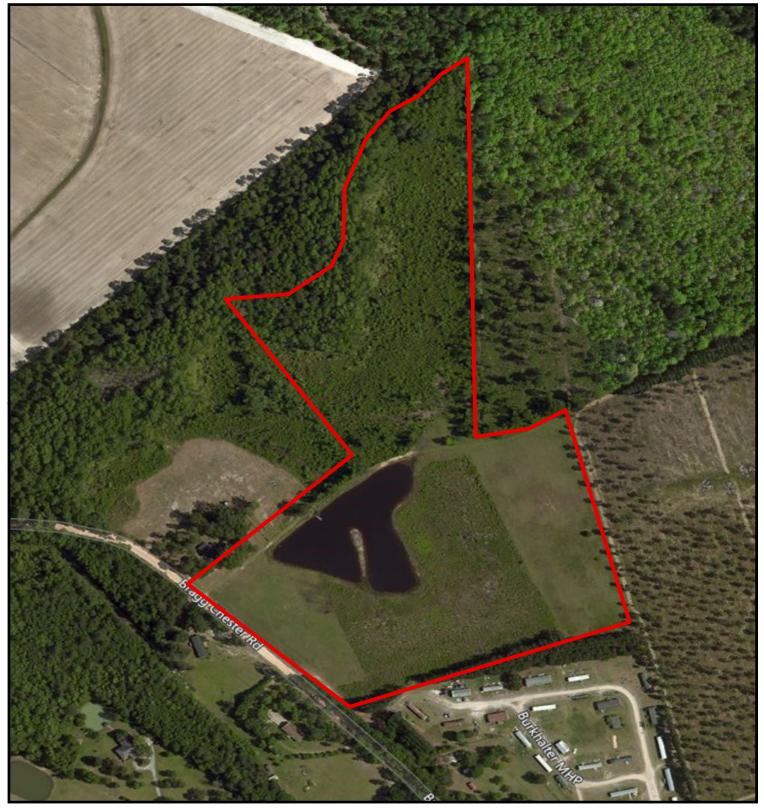

## PLANTATION PROPERTIES LAND INVESTMENTS, LLC

1207 Merchants Way, Suite 101 | Statesboro, GA 30458 912.764.LAND (5263) | 706.726.5638

Jason Williams This document is not to be distributed or duplicated www.LandandRivers.com © 2012

Information contained herein was developed by Plantation Properties and Land Investments LLC, (PPLI). Although efforts have been made to ensure information displayed herein is accurate and useful, PPLI assumes no responsibility for errors or omissions and does not guarantee map scale, acreage estimates or accuracy of any other information. All information is deemed reliable but not guaranteed.

## **Rolling Waters** 32± Acres Bulloch Co, GA



Legend Parcel