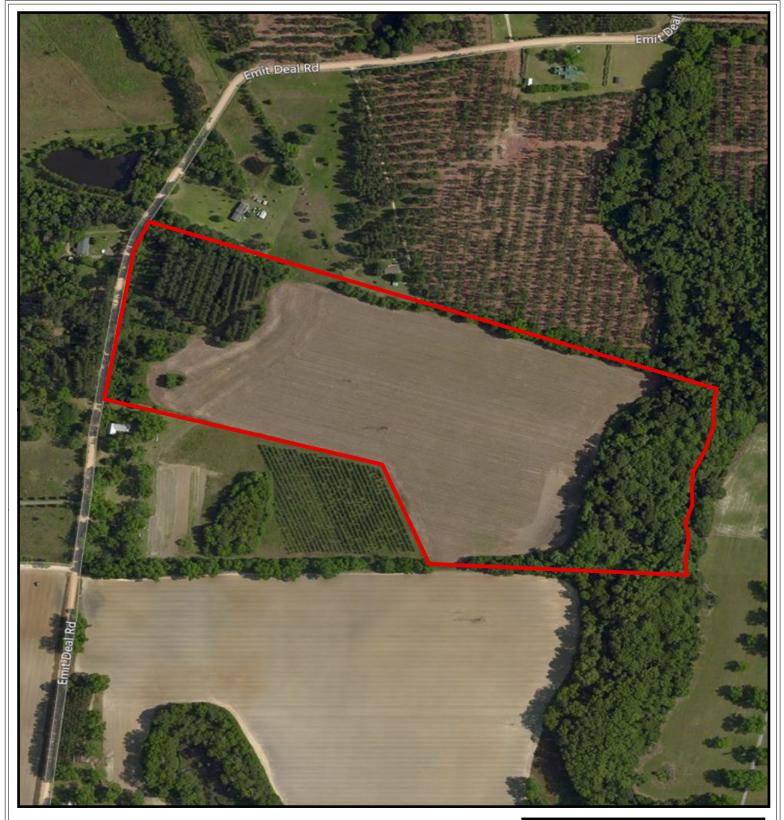

## PLANTATION PROPERTIES LAND INVESTMENTS, LLC

1207 Merchants Way, Suite 101 | Statesboro, GA 30458 912.764.LAND (5263) | 706.726.5638

Jason Williams

This document is not to be distributed or duplicated

www.LandandRivers.com © 2012

Information contained herein was developed by Plantation Properties and Land Investments LLC, (PPLI). Although efforts have been made to ensure information displayed herein is accurate and useful, PPLI assumes no responsibility for errors or omissions and does not guarantee map scale, acreage estimates or accuracy of any other information.

All information is deemed reliable but not guaranteed.

## **Emit Deal Rd** 32± Acres Bulloch County, Ga



0.035

Legend



0.07

Parcel