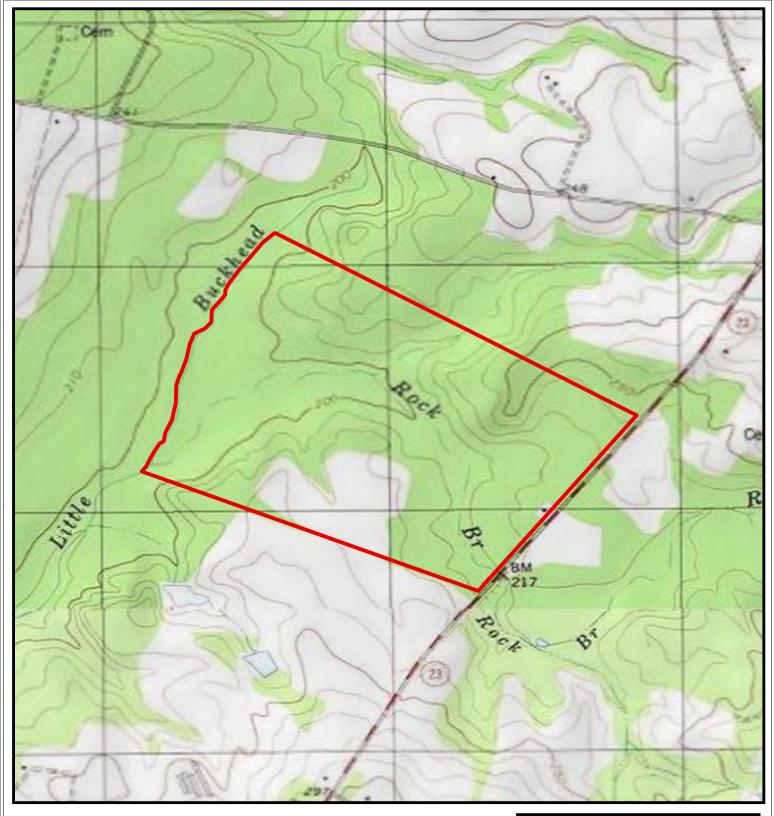

## PLANTATION PROPERTIES

## LAND INVESTMENTS, LLC

1207 Merchants Way, Suite 101 | Statesboro, GA 30458 912.764.LAND (5263) | 706.726.5638

Jason Williams

This document is not to be distributed or duplicated  $\underline{www.LandandRivers.com}$ 

© 2012

Information contained herein was developed by Plantation Properties and Land Investments LLC, (PPLI). Although efforts have been made to ensure information displayed herein is accurate and useful, PPLI assumes no responsibility for errors or omissions and does not guarantee map scale, acreage estimates or accuracy of any other information. All information is deemed reliable but not guaranteed.

## Rock Branch Tract 330+/- Acres Jenkins County, GA