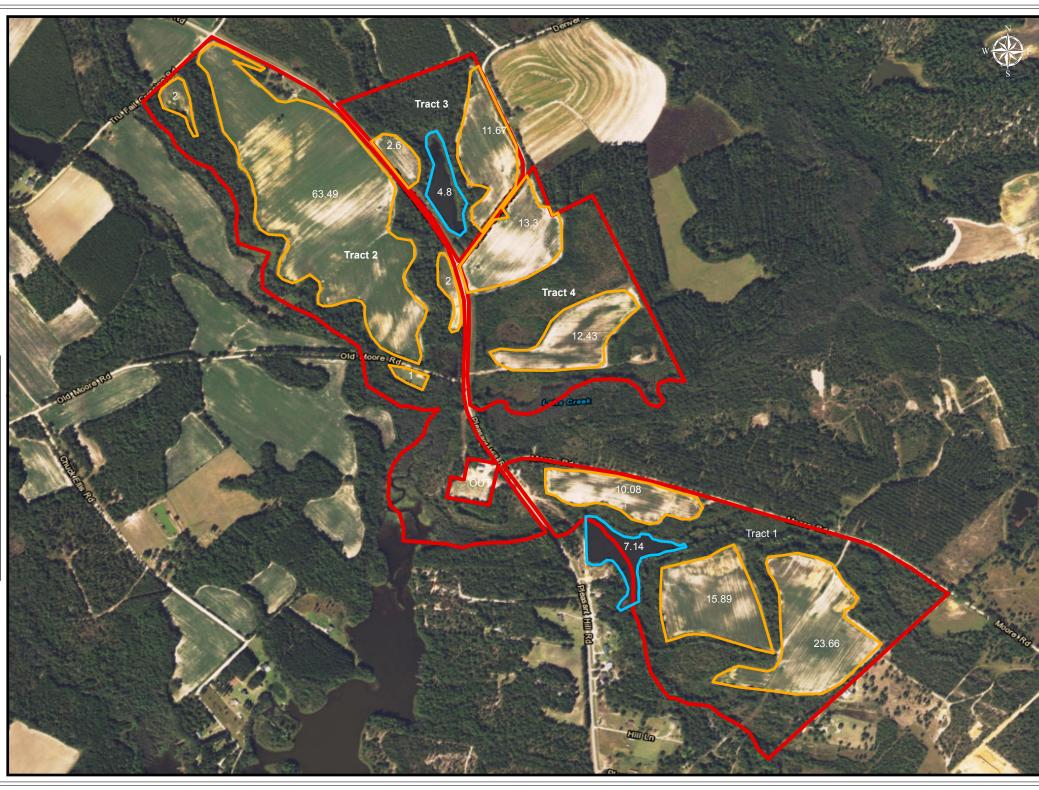

## Pleasant Hill Farm 359± Acres Bulloch Co, Ga

Legend

Tract 4 65± Acres

T1\_Fields

T1\_Pond T2\_Fields

T3\_Fields

T3\_Pond T4\_Fields

0.075 0.15