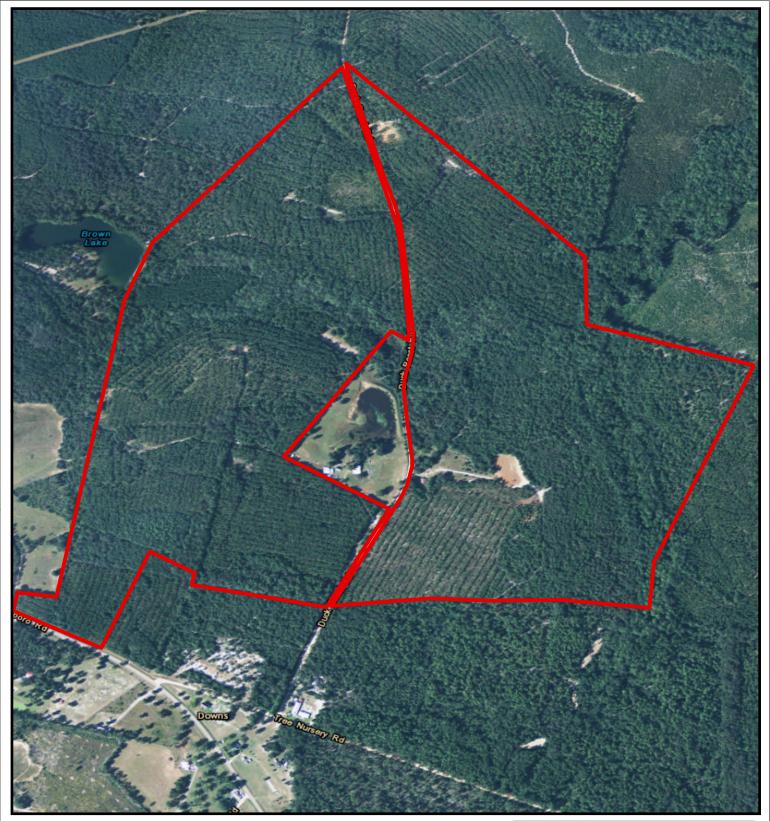

## PLANTATION PROPERTIES LAND INVESTMENTS, LLC

1207 Merchants Way, Suite 101 | Statesboro, GA 30458 912.764.LAND (5263) | 706.726.5638 Jason Williams

This document is not to be distributed or duplicated www.LandandRivers.com © 2012

Information contained herein was developed by Plantation Properties and Land Investments LLC. (PPLI). Although efforts have been made to ensure information displayed herein is accurate and useful, PPLI assumes no responsibility for errors or omissions and does not guarantee map scale, acreage estimates or accuracy of any other information. All information is deemed reliable but not guaranteed.

## **May Branch Retreat** 375± Acres Washington Co, Ga