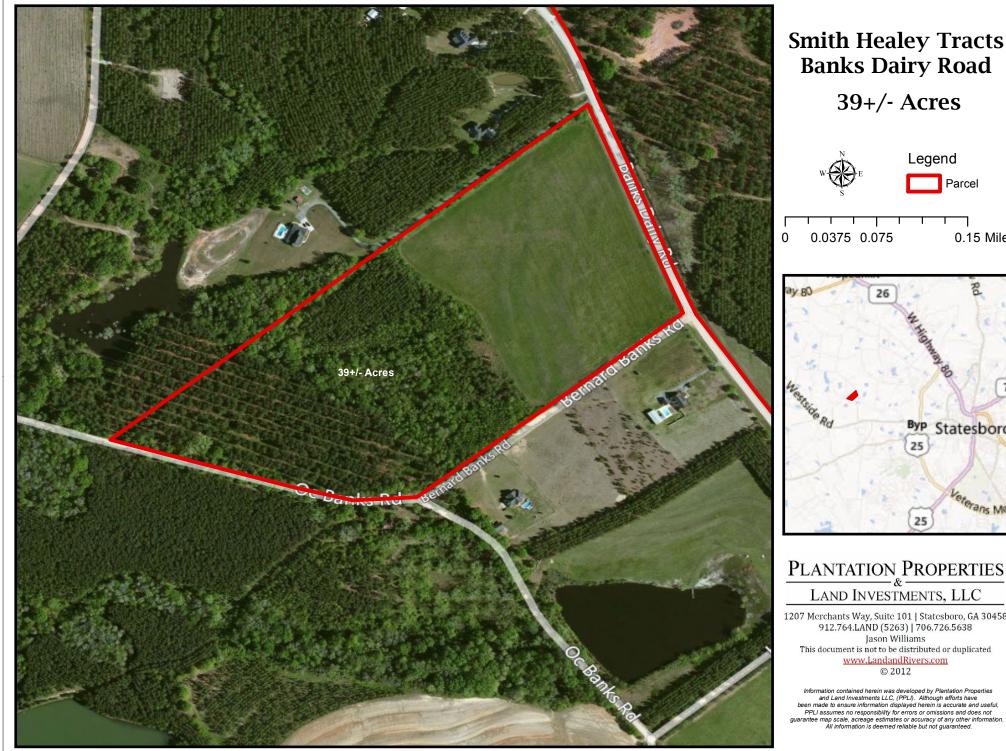

## PLANTATION PROPERTIES

1207 Merchants Way, Suite 101 | Statesboro, GA 30458 912.764.LAND (5263) | 706.726.5638 Jason Williams This document is not to be distributed or duplicated www.LandandRivers.com © 2012