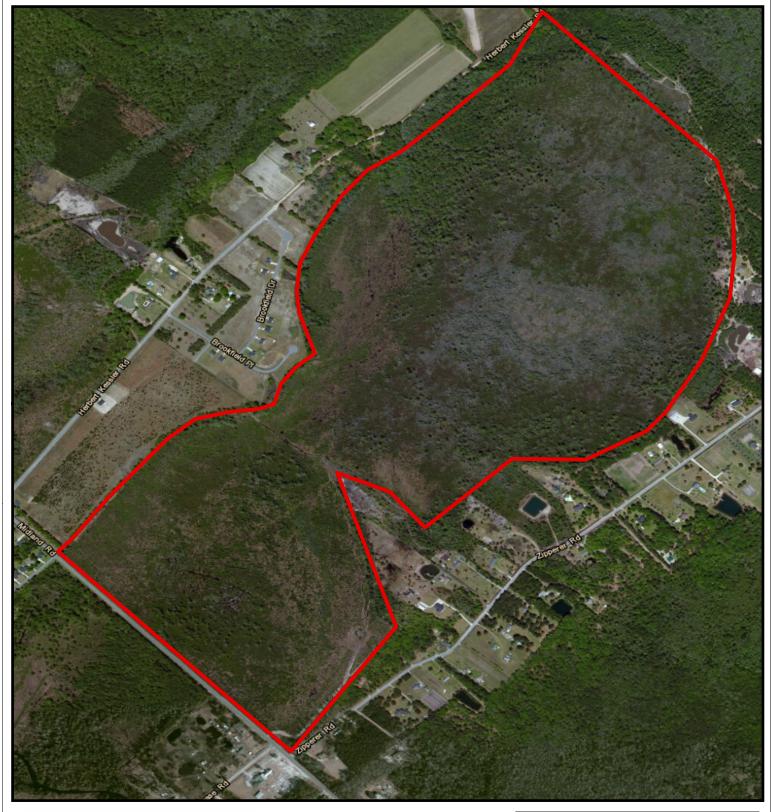

## PLANTATION PROPERTIES LAND INVESTMENTS, LLC

1207 Merchants Way, Suite 101 | Statesboro, GA 30458 912.764.LAND (5263) | 706.726.5638

Jason Williams

This document is not to be distributed or duplicated

www.LandandRivers.com © 2012

Information contained herein was developed by Plantation Properties and Land Investments LLC, (PPLI). Although efforts have been made to ensure information displayed herein is accurate and useful, PPLI assumes no responsibility for errors or omissions and does not guarantee map scale, acreage estimates or accuracy of any other information.

All information is deemed reliable but not guaranteed.

## **Midland Tract** 393.83 Acres **Effingham County, GA**