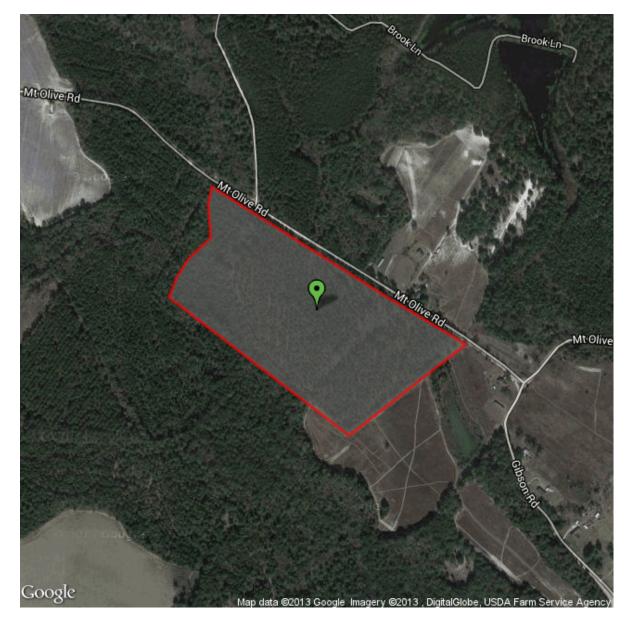

### **Property Description**

This nice 40 acre tract of land is located about 3 miles south I-16 and about 5 miles south of Metter on Mt. Olive Rd. There is approximately 2,100 ft of road frontage with power along the highway. All of the property is wooded with a good stand of pine plantation and some hardwood timber. Loaded with wildlife such as deer, turkey and more. A wonderful multi-use property! There are also several good home sites offering lots of privacy and only a short distance to I-16 for easy commuting. Whether you are looking for a good hunting tract, timber investment or a nice place to live, this property would be ideal for all.

Driving Directions located about 3 miles south I-16 and about 5 miles south of Metter on Mt. Olive Rd. call for maps and directions.

#### Property Address

Mt Olive Road Metter, Georgia 30439