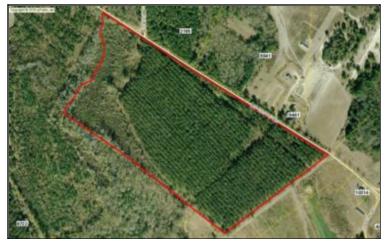

### **Property Description**

This nice 40 acre tract of land is located about 3 miles south I-16 and about 5 miles south of Metter on Mt. Olive Rd. There is approximately 2,100 ft of road frontage with power along the highway. All of the property is wooded with a good stand of pine plantation and some hardwood timber. Loaded with wildlife such as deer, turkey and more. A wonderful multi-use property! There are also several good home sites offering lots of privacy and only a short distance to I-16 for easy commuting. Whether you are looking for a good hunting tract, timber investment or a nice place to live, this property would be ideal for all.