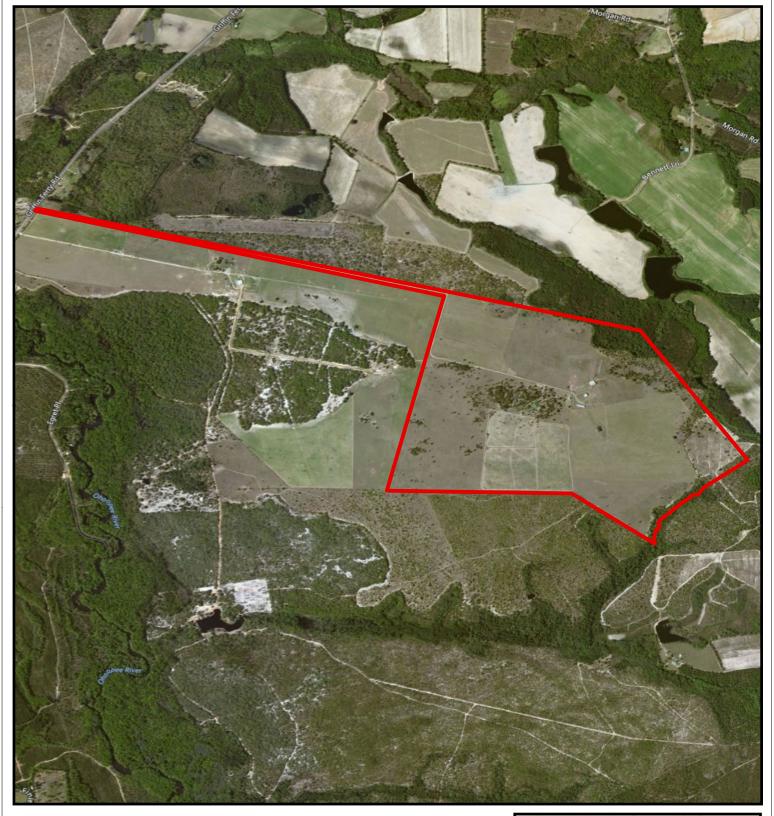

## **Rolling Pastures** 413± Acres Candler Co, GA

## Legend

Miles 0.15 0.3 0.45 0.6