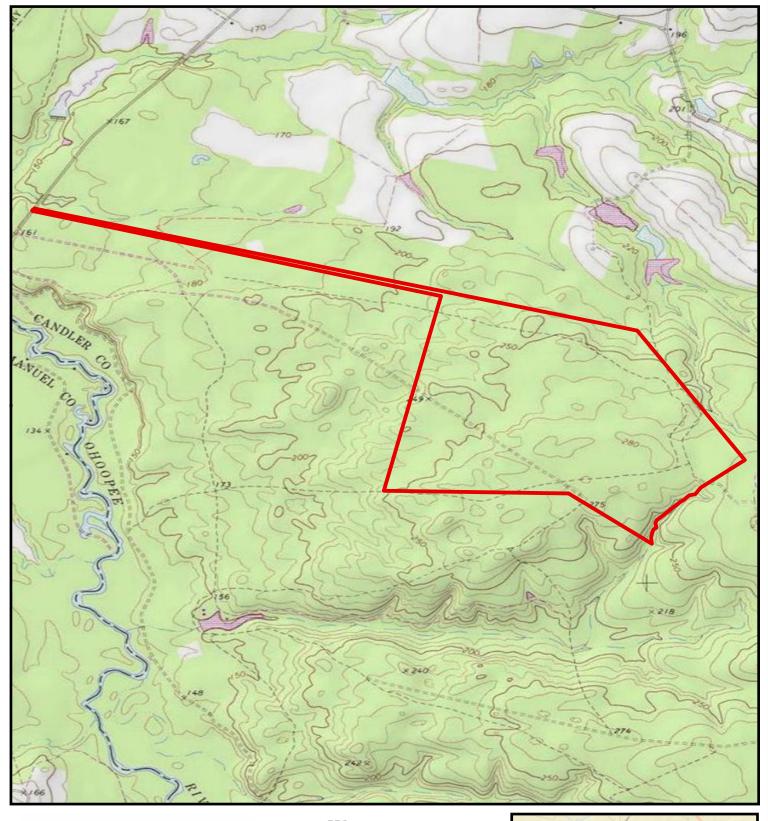

## **Rolling Pastures** 413± Acres Candler Co, GA Legend

Rolling Pastures **USA Topo Maps** 