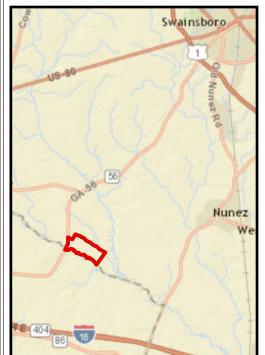

## **Ohoopee River Tract** 476.79± Acres Emanuel County, GA

Legend

0.2

0.4 Miles