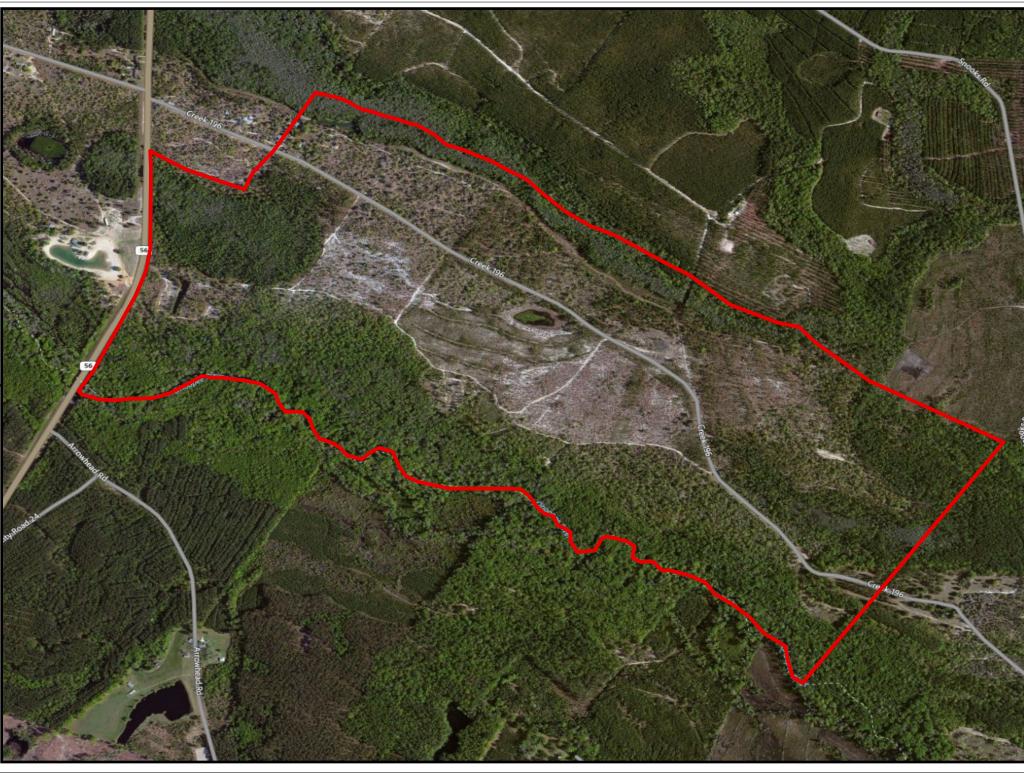

## **Ohoopee River Tract** 476.79± Acres Emanuel County, GA

Legend

0.2

0.4 Miles