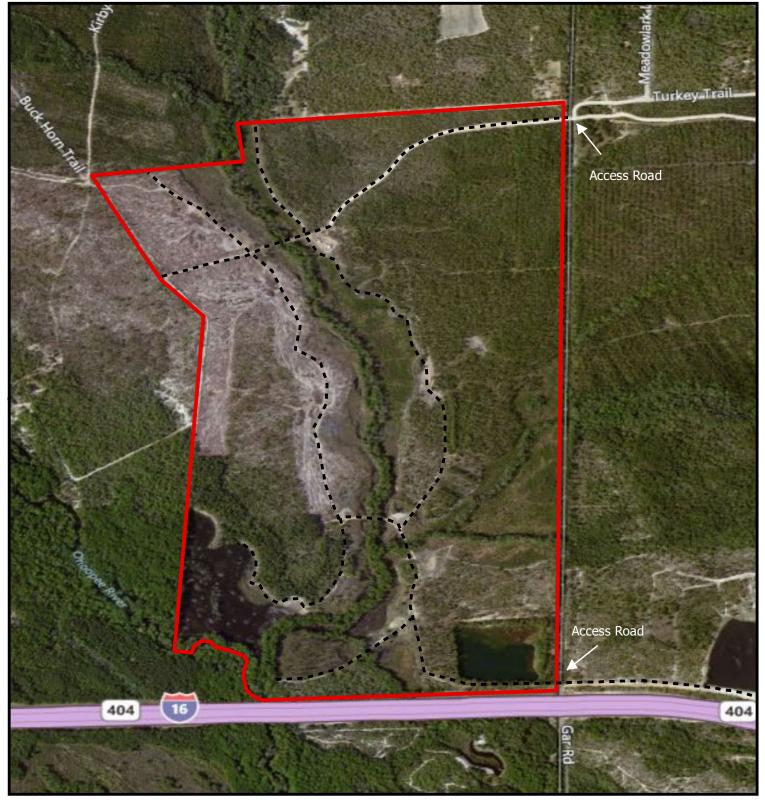

## PLANTATION PROPERTIES LAND INVESTMENTS, LLC

1207 Merchants Way, Suite 101 | Statesboro, GA 30458 912.764.LAND (5263) | 706.726.5638 Jason Williams

This document is not to be distributed or duplicated <u>www.LandandRivers.com</u>

© 2012

Information contained herein was developed by Plantation Properties and Land Investments LLC, (PPLI). Although efforts have been made be ensure information displayed herein is accurate and useful, PPLI assumes no responsibility for errors or omissions and does not guarantee map scale, acceage estimates or accuracy of any other information. All information is deemed reliable but not guaranteed.

## Bucks & Bottoms 481+/- Acres Emanuel County, Georgia



Legend
Parcel