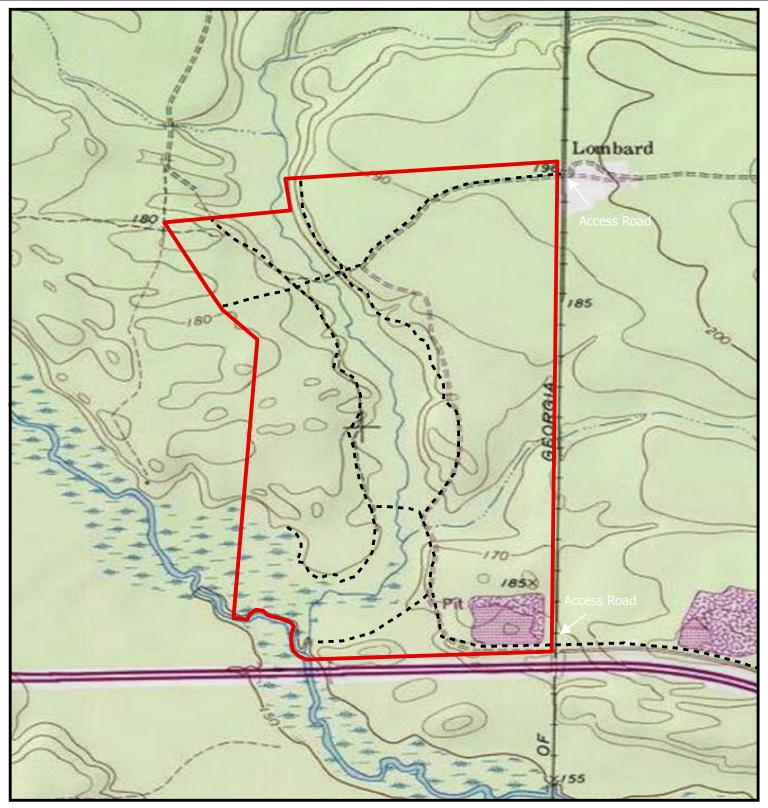

## PLANTATION PROPERTIES LAND INVESTMENTS, LLC

1207 Merchants Way, Suite 101 | Statesboro, GA 30458 912.764.LAND (5263) | 706.726.5638

Jason Williams
This document is not to be distributed or duplicated
<a href="https://www.LandandRivers.com">www.LandandRivers.com</a>

© 2012

Information contained herein was developed by Plantation Properties and Land Investments LLC, (PPLI). Although efforts have been made to ensure information displayed herein is accurate and useful, PPLI assumes no responsibility for errors or omissions and does not guarantee map scale, acreage estimates or accuracy of any other information. All information is deemed reliable but not guaranteed.

## Bucks & Bottoms 481+/- Acres Emanuel County, Georgia