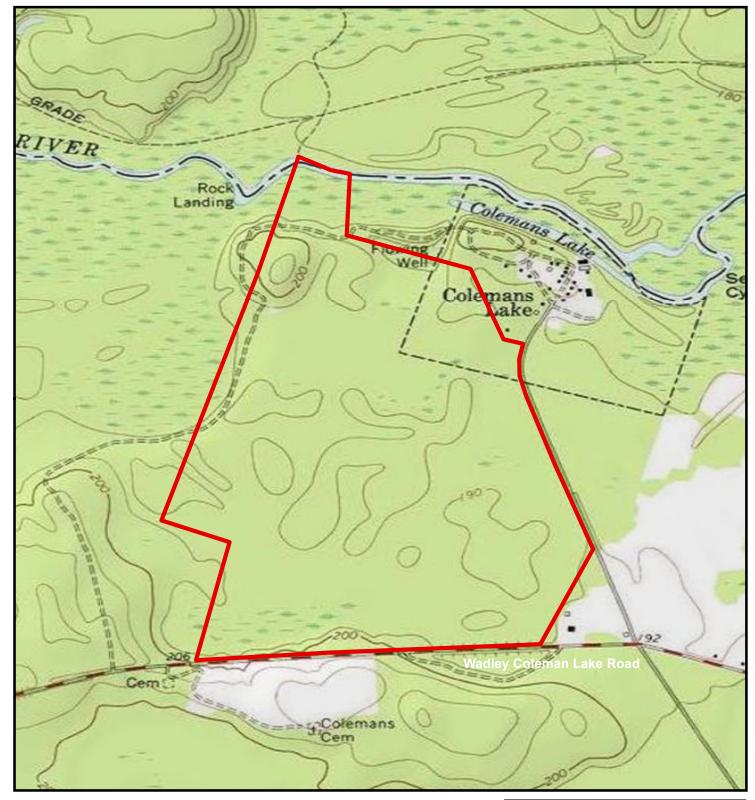

## PLANTATION PROPERTIES LAND INVESTMENTS, LLC

1207 Merchants Way, Suite 101 | Statesboro, GA 30458 912.764.LAND (5263) | 706.726.5638 Jason Williams

This document is not to be distributed or duplicated www.LandandRivers.com

© 2012

Information contained herein was developed by Plantation Properties and Land Investments LLC, (PPLI). Although efforts have been made to ensure information displayed herein is accurate and useful, PPLI assumes no responsibility for errors or omissions and does not guarantee map scale, acreage estimates or accuracy of any other information. All information is deemed reliable but not guaranteed.

## **Wadley Coleman Tract** 505 +/- Acres Emanuel Co, Georgia