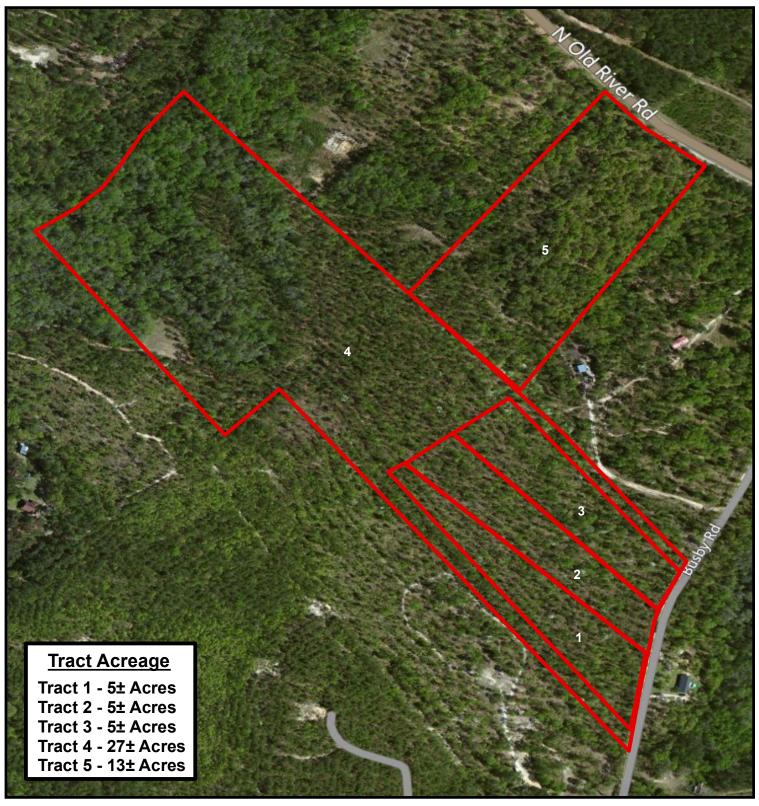

55± Total AcresBulloch Co, Ga

**Glenns Branch Tracts** 

0

Legend

Darcel

0.15 Miles

0.0375 0.075

Statesboro