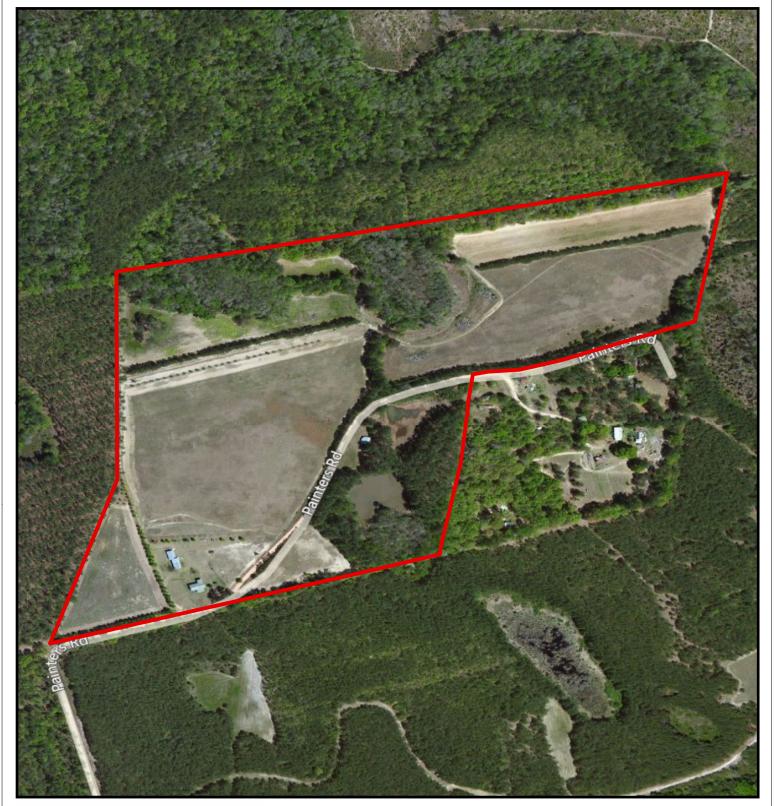

## $\frac{PLANTATION \underset{\&}{PROPERTIES}}{LAND INVESTMENTS, LLC}$

1207 Merchants Way, Suite 101 | Statesboro, GA 30458 912.764.LAND (5263) | 706.726.5638 Jason Williams

This document is not to be distributed or duplicated www.LandandRivers.com

© 2012

Information contained herein was developed by Plantation Properties and Land Investments LLC, (PPLI). Although efforts have been made to ensure information displayed herein is accurate and useful, PPLI assumes no responsibility for errors or omissions and does not guarantee map scale, acreage estimates or accuracy of any other information. All information is deemed reliable but not guaranteed.

## Reynolds Retreat 56± Acres Screven Co, GA