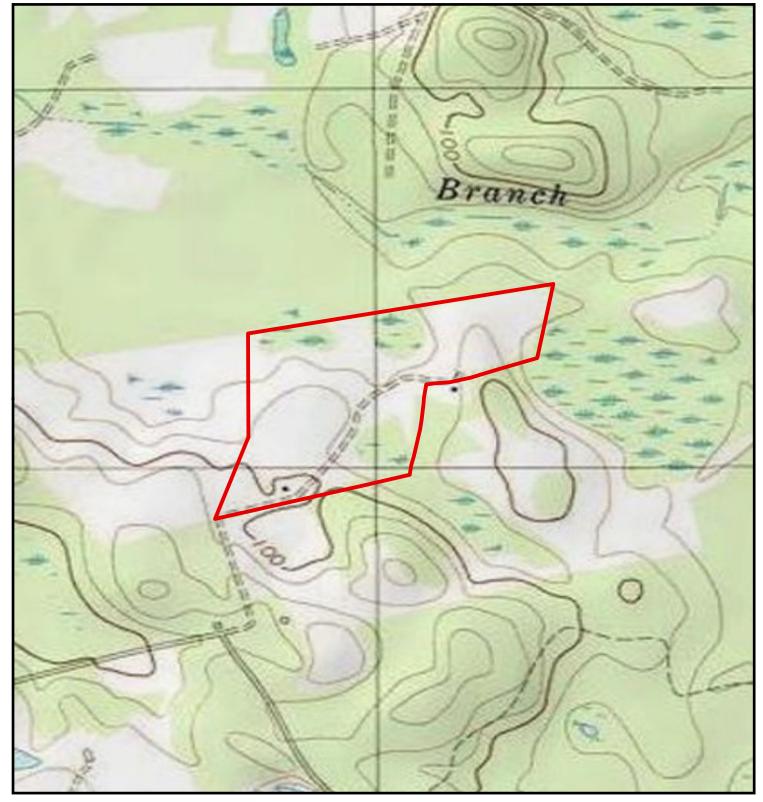

## Reynolds Retreat 56± Acres Screven Co, GA

Parcel
USA Topo Maps

0.05 0.1 0.2 Miles