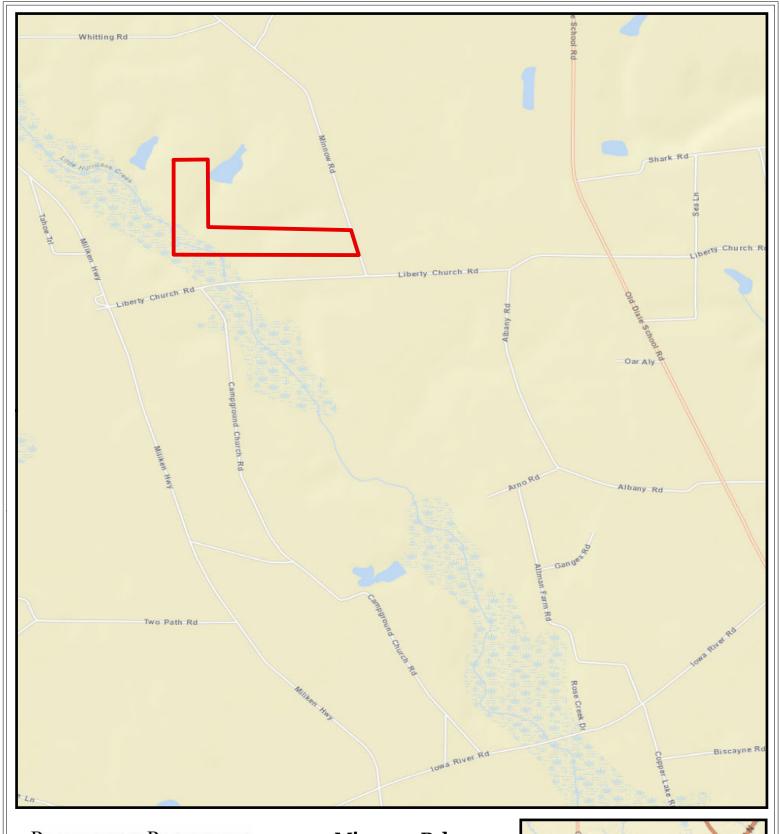

## PLANTATION PROPERTIES LAND INVESTMENTS, LLC

1207 Merchants Way, Suite 101 | Statesboro, GA 30458 912.764.LAND (5263) | 706.726.5638 Jason Williams

This document is not to be distributed or duplicated www.LandandRivers.com

© 2012

Information contained herein was developed by Plantation Properties and Land Investments LLC, (PPLI). Although efforts have been made to ensure information displayed herein is accurate and useful, PPLI assumes no responsibility for errors or omissions and does not guarantee map scale, acreage estimates or accuracy of any other information. All information is deemed reliable but not guaranteed.

## Minnow Rd 57+/- Acres Bacon County, GA